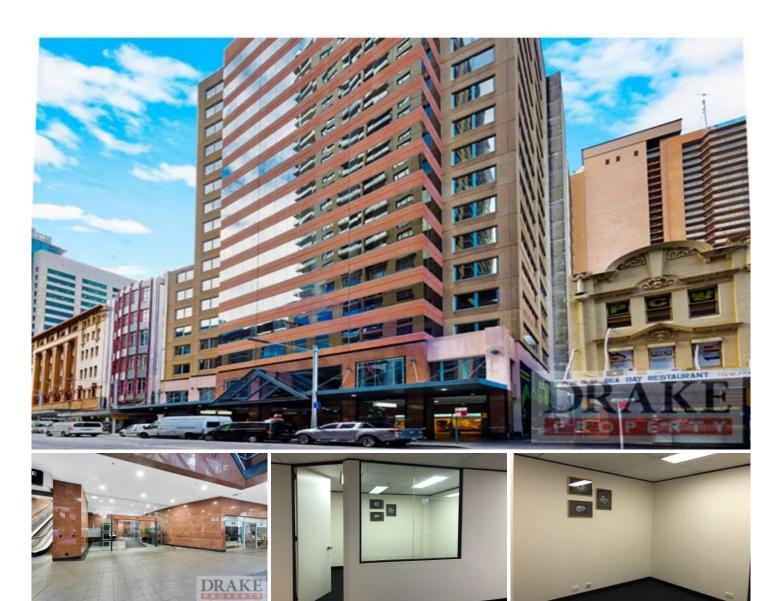

## Level 7/705/370 Pitt Street Sydney NSW

Contemporary style, modern office in "the Chambers" is offered for lease. With close proximity to Town Hall, Local Courts and World Square, it appeals to small or medium size, professional practice searching for standards and convenience. It features:

- \* Approx. 64m2
- \* Partitioned 3 Rooms and Storage Area
- \* Reception and open area
- \* Direct lift exposure
- \* Freshly painted walls

Please contact David 0492 92 9791 for inspection.

Price : Contact agent pa