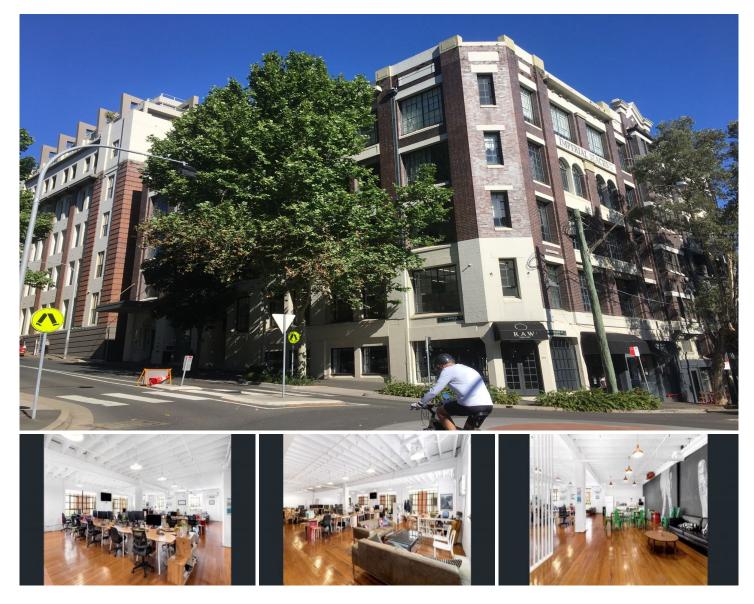

## Level 2/104-112 Commonwealth Street Surry Hills NSW

Warehouse Style Office at Surry Hills \*Extra High ceilings

\*Natural Light

- \* Boutique, Creative Space with Open Plan 185sqm
- \*Polished Timber Floor
- \*Vibrant urban lifestyle

104 Commonwealth is Located in the Heart of Surry Hills, within walking distance to bustling Surry Hills, CBD and Central Station.

For detailed info, please contact Josh 0408 422 771 or David 0492 92 9791

Price Building Size : 300 sqm View

- : \$15,000 pm

: https://www.drakeproperty.com/lease/ns w/eastern-suburbs/surry-hills/commercia l/offices/5915488

**Nicholas Drake** 02 9283 6280

https://www.drakeproperty.com