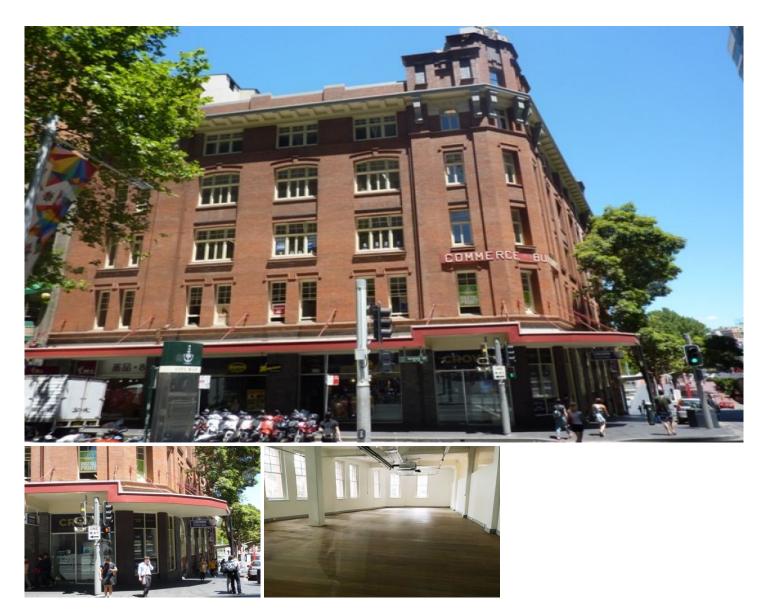

Located on the north eastern corner with great natural light and ventilation, this 91.5m2 office will impress you with its combined boutique feature arising from modern refurbishment and heritage facade. Extra high ceiling with fans, wrapping round timber frame windows and warehouse style internal structure will rejuvenate your creativity in laying out your working space.

345B Sussex Street (Commerce Building) is positioned on the corner of Liverpool and Sussex Streets, conveniently sitting in the middle of the major amenities. Chinatown is a