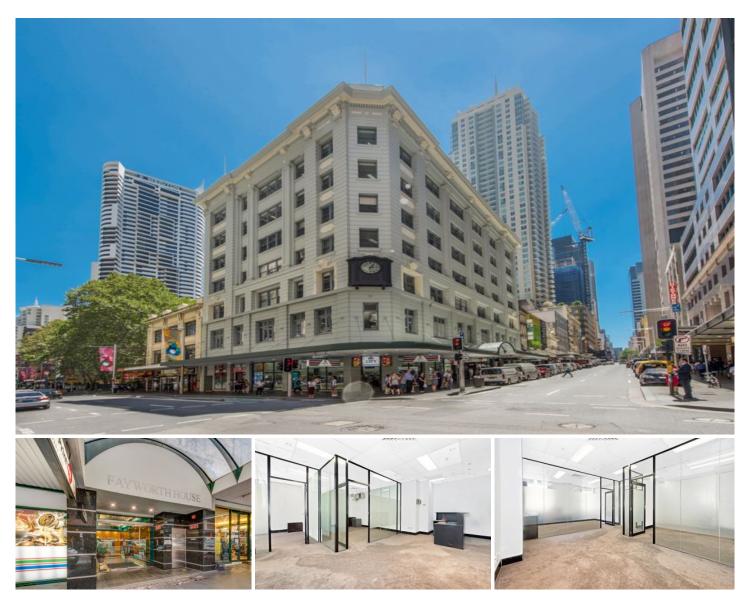

## Level 5/501/379 Pitt Street Sydney NSW

- \* Premium commercial office overlooking World Square
- \* Approximately 68 sqm
- \* Affordable rent
- \* Quality fit out, reception area, three rooms with generous size
- \* Large windows, excellent natural light
- \* Direct lift exposure
- \* NBN ready building

## Location:

The property is located at the corner of Pitt and Liverpool Streets, close to World Square, Local Court, Town Hall and Museum. The area boasts the highest residential density in Australia, with further residential and hotel developments proposed nearby. It's considered as one of the busiest precincts in Sydney CBD.