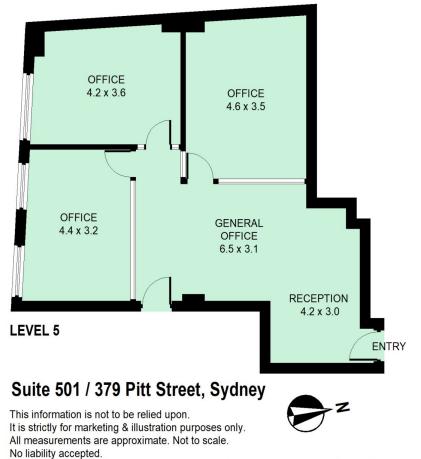

## Level 5/501/379 Pitt Street Sydney NSW

- \* Premium commercial office overlooking World Square
- \* Approximately 68 sqm
- \* Affordable rent
- \* Quality fit out, reception area, three rooms with generous size
- \* Large windows, excellent natural light
- \* Direct lift exposure
- \* NBN ready building

## Price

: Contact Agent Building Size : 68 sqm

Land Size View

- : 68 sqm
  - : https://www.drakeproperty.com/lease/ns w/sydney-city/sydney/commercial/offices /6010056

You must rely on your own inquiries and seek advice from your solicitor.(ID414282)