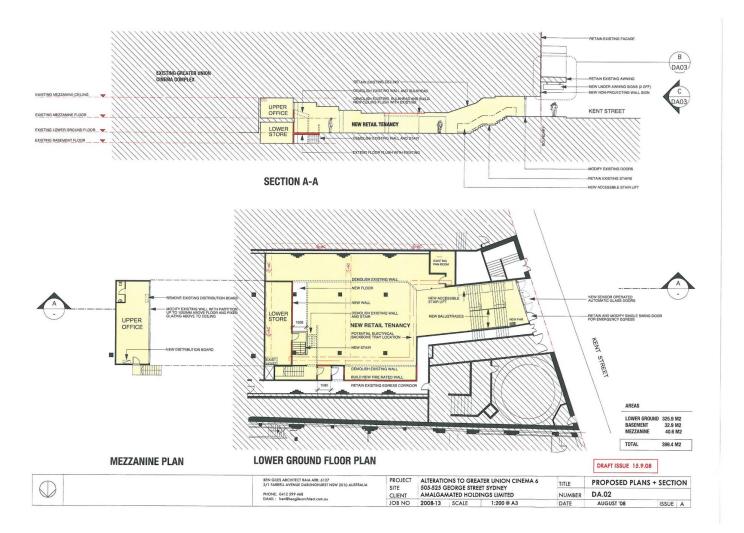

## Level LowerGroun/516 Kent Street Sydney NSW

Prime Retail Site for Lease in Town Hall Precinct, Attention Bike Shop Owners

\*399 sqm Area includes Lower ground 326 sqm, Basement 33 sqm and Mezzanine 40 sqm