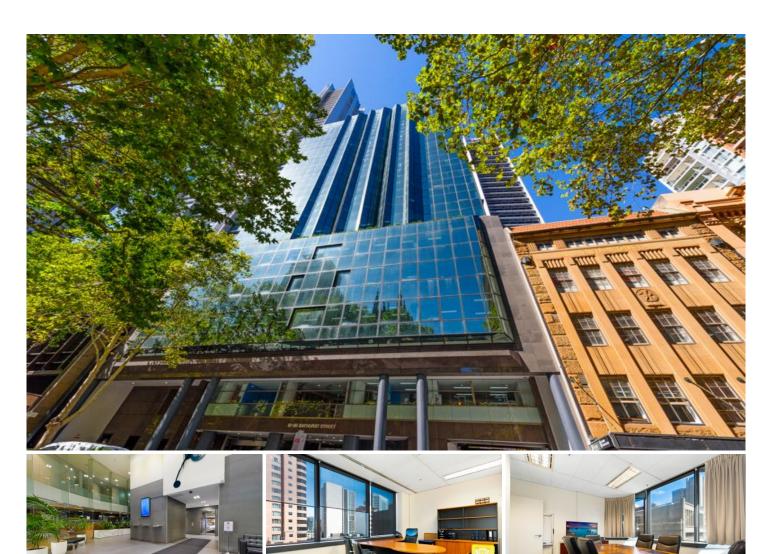

## Level 6/604/99 Bathurst Street Sydney NSW

- \* Short term lease about one year
- \* 107m2 (approx)
- \* Grade A building
- \* Prime location, near Town Hall and QVB
- \* Magnificent view of Town Hall and St Andrew's Cathedral landmark
- \* 5 high speed express lifts
- \* Existing partitioning rooms & meeting room
- \* Available now

The Soverign Centre at 97-99 Bathurst Street is located just off the corner of George and Bathurst Street in the centre of the CBD. The building has a northerly aspect overlooking Town Hall Square and St Andrews Cathedral and to the west Darling Harbour and Anzac Bridge.