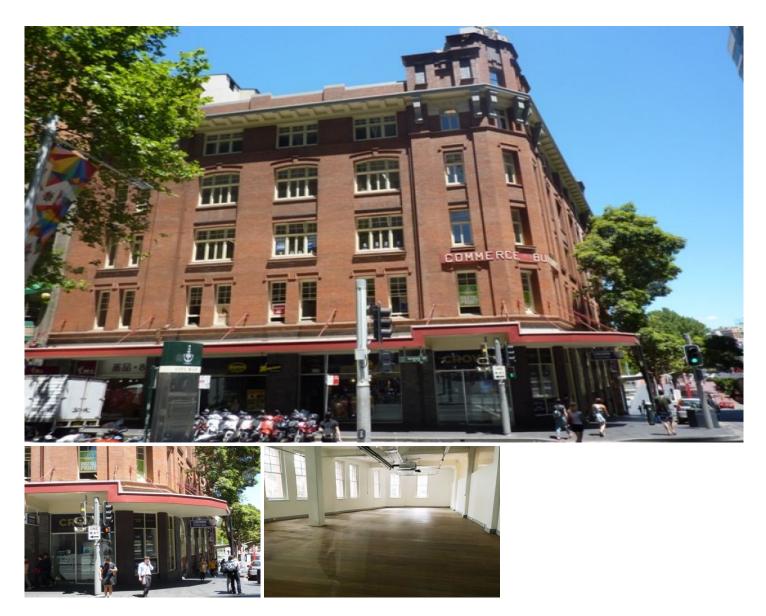

## Level 1/102/345B Sussex Street Sydney NSW

\* Boutique Office of 128.6m2 with Open Plan

\* Extra High Ceiling with Plenty Natural Light

\* Affordable rent of Net rent \$375/m2, estimated outgoings \$135/m2.

\* Lift access, common kitchenette and bathrooms.

Located on the north eastern corner with great natural light and ventilation, this 128.6m2 office will impress you with its combined boutique feature arising from modern refurbishment and heritage facade. Extra high ceiling with fans, wrapping round timber frame windows and warehouse style internal structure will rejuvenate your creativity in laying out your working space.

345B Sussex Street (Commerce Building) is positioned on the corner of Liverpool and Sussex Streets, conveniently sitting in the middle of the major amenities. Chinatown is a