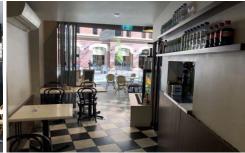

## Level Ground/86 Liverpool Street Sydney NSW

- \* Approx. 38.5sqm
- \* Fully equipped with grease trap & exhaust
- \* Great street exposure to Kent Street
- \* High foot traffic from World Square on George Street and nearby Hotels, Colleges, Cinema, Meriton, etc
- \* Two levels of Ground and Mezzanine
- \* Outdoor seating of 12 seats, 8 seats on Ground, and 22 seats on Mezzanine
- \*Good well business equipment transfer

86 Liverpool Street is conveniently located on the corner of Liverpool St and Kent St, with short walk to Town Hall Station and World Square amenity, current owner has operates a successful cafe for ten years with large regular customer base, family reason for lease transfer, suits cafe, fast food, boutique Dine-in.