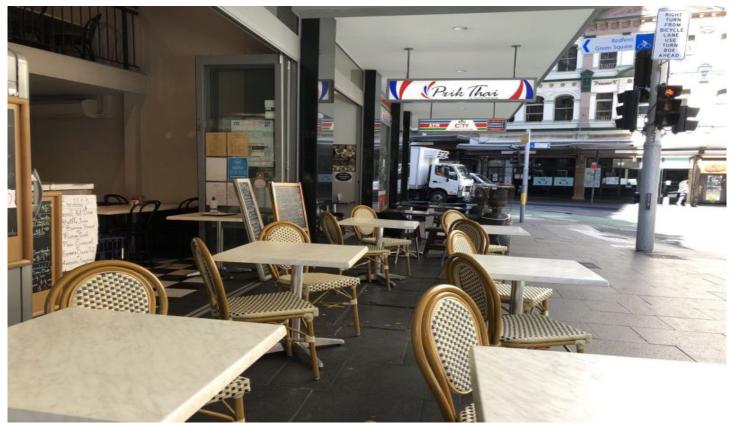

## Level Ground/86 Liverpool Street Sydney NSW

- \* Approx. 38.5sqm
- \* Fully equipped with grease trap & exhaust
- \* Great street exposure to Kent Street
- \* High foot traffic from World Square on George Street and nearby Hotels, Colleges, Cinema, Meriton, etc
- \* Two levels of Ground and Mezzanine
- \* Outdoor seating of 12 seats, 8 seats on Ground, and 22 seats on Mezzanine
- \*Good well business equipment transfer

86 Liverpool Street is conveniently located on the corner of Liverpool St and Kent St, with short walk to Town Hall Station and World Square amenity, current owner has operates a successful cafe for ten years with large regular customer base, family reason for lease transfer, suits cafe, fast food, boutique Dine-in.