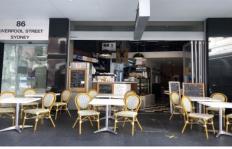

## Level Ground/86 Liverpool Street Sydney NSW

- \* Approx. 38.5sqm
- \* Fully equipped with grease trap & exhaust
- \* Great street exposure to Kent Street
- \* High foot traffic from World Square on George Street and nearby Hotels, Colleges, Cinema, Meriton, etc
- \* Two levels of Ground and Mezzanine
- \* Outdoor seating of 12 seats, 8 seats on Ground, and 22 seats on Mezzanine
- \*Good well business equipment transfer

86 Liverpool Street is conveniently located on the corner of Liverpool St and Kent St, with short walk to Town Hall Station and World Square amenity, current owner has operates a successful cafe for ten years with large regular customer base, family reason for lease transfer, suits cafe, fast food, boutique Dine-in.