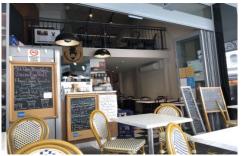

## Level Ground/86 Liverpool Street Sydney NSW

- \* Approx. 38.5sqm
- \* Fully equipped with grease trap & exhaust
- \* Great street exposure to Kent Street
- \* High foot traffic from World Square on George Street and nearby Hotels, Colleges, Cinema, Meriton, etc
- \* Two levels of Ground and Mezzanine
- \* Outdoor seating of 12 seats, 8 seats on Ground, and 22 seats on Mezzanine
- \*Good well business equipment transfer

86 Liverpool Street is conveniently located on the corner of Liverpool St and Kent St, with short walk to Town Hall Station and World Square amenity, current owner has operates a successful cafe for ten years with large regular customer base, family reason for lease transfer, suits cafe, fast food, boutique Dine-in.