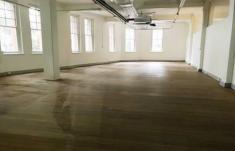

## Level 4/401/345B Sussex Street Sydney NSW

- \* Boutique office of approx. 95.3m2
- \* Extra high ceiling
- \* Ample natural light
- \* Lift access
- \* Private kitchenette and private bathroom

Located on the north eastern corner with great natural light and ventilation, this 95.3m2 office will impress you with its combined boutique feature arising from modern refurbishment and heritage facade. Extra high ceiling with fans, wrapping round timber frame windows and warehouse style internal structure will rejuvenate your creativity in laying out your working space.