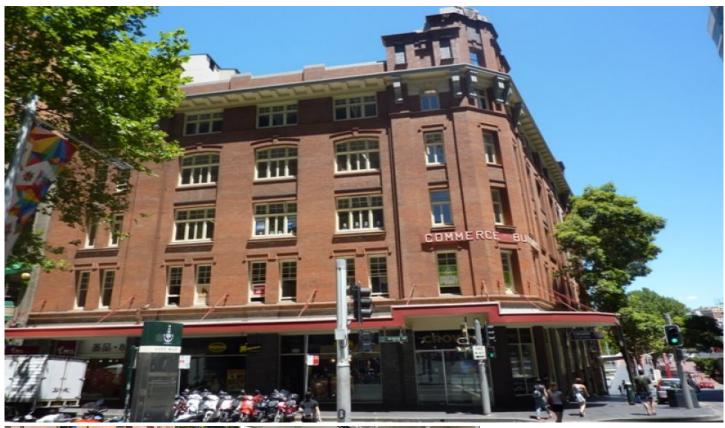

## Level 4/401/345B Sussex Street Sydney NSW

- \* Boutique office of approx. 95.3m2
- \* Extra high ceiling
- \* Ample natural light
- \* Lift access
- \* Private kitchenette and private bathroom

Located on the north eastern corner with great natural light and ventilation, this 95.3m2 office will impress you with its combined boutique feature arising from modern refurbishment and heritage facade. Extra high ceiling with fans, wrapping round timber frame windows and warehouse style internal structure will rejuvenate your creativity in laying out your working space.

345B Sussex Street (Commerce Building) is positioned on the corner of Liverpool and Sussex Streets, conveniently sitting in the middle of the major amenities. Chinatown is a Price : Contact agent Building Size : 95.3 sqm