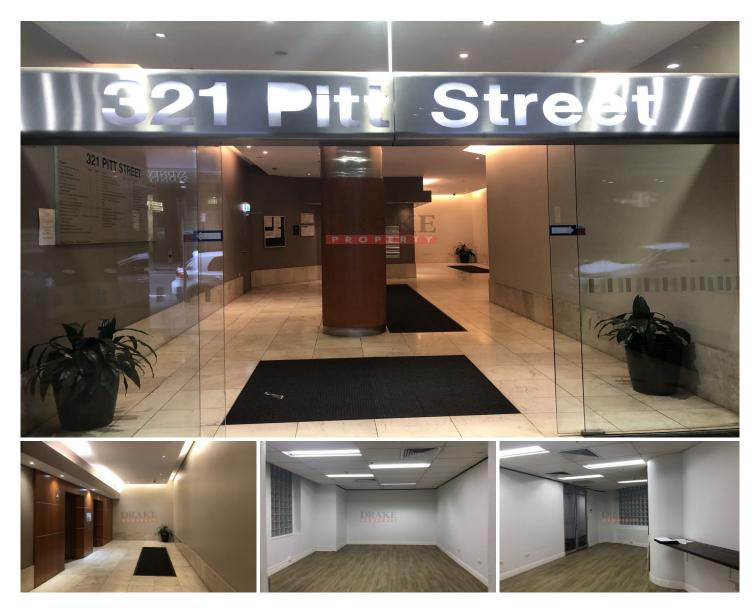

## Description

321 Pitt Street is an 9 level strata titled high quality grade building. The building comprises of ground floor retail and basement parking for 61 cars. Each floor is accessed by three high speed lifts.

## Location

321 Pitt Street is ideally located in the centre of Pitt Street. Town Hall, World Square and Law Courts are all located within immediate proximity to this building. Hyde Park is to