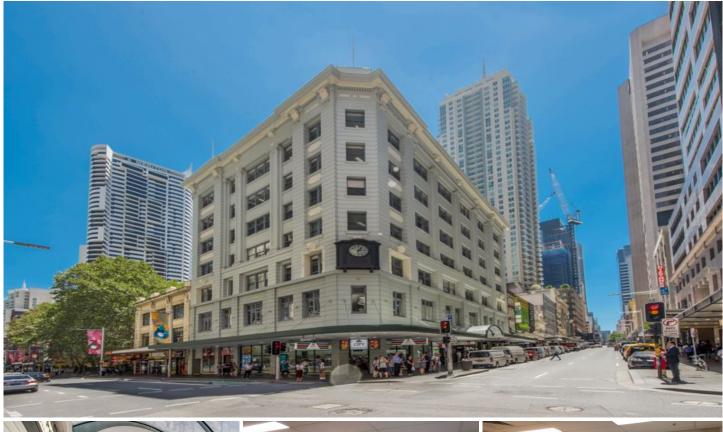

## Location

379-383 Pitt Street is located on the corner of Pitt and Liverpool Streets directly opposite World Square and close to the Downing Street Law Courts. Town Hall Station is a five minute walk to the north.

## Description

379-383 Pitt Street is a 7 storey building comprising basement,ground floor retail and six office floors.

Price : Contact Agent Building Size : 53 sqm

**View**: https://www.drakeproperty.com/lease/ns