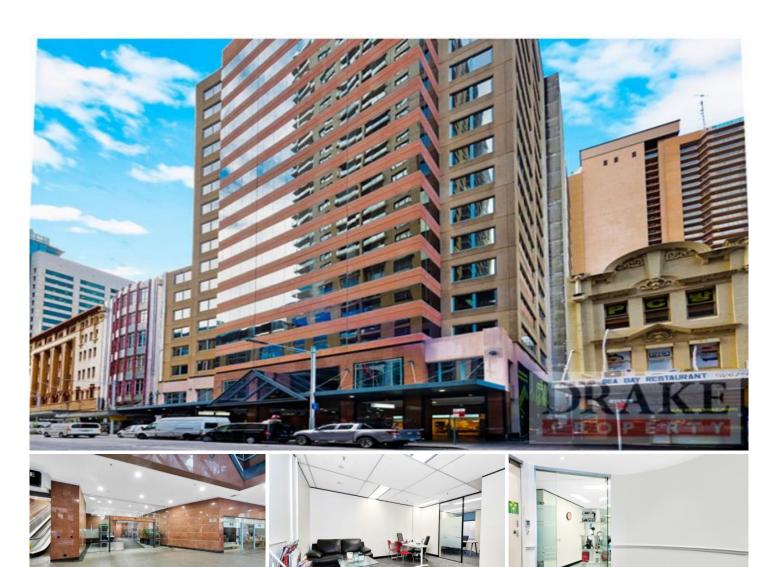

## Level 7/703/370 Pitt Street Sydney NSW

Contemporary style, modern office in "the Chambers" is offered for lease. With close proximity to Town Hall, Museum, Local Courts and World Square, it will appeal to small or medium size, professional practice searching for quality and convenience.

## It features:

- \* Approx. 58sqm
- One board room and one manager room, each enjoying natural light
- \* Reception plus open area
- \* Secure and exceptionally well maintained building

The Chambers is an 18 story building comprising 15 office floors above 2 retail floors and a shopping arcade which inter-connects with the property to the rear providing access to Castlereagh Street. The premises are serviced