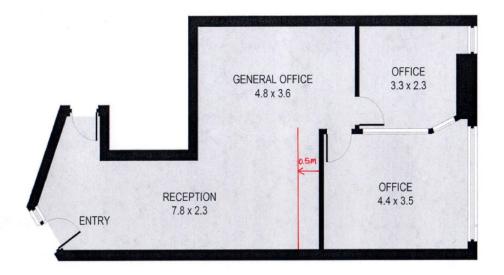

## It features:

- \* Approx. 58sqm
- One board room and one manager room, each enjoying natural light
- \* Reception plus open area
- \* Secure and exceptionally well maintained building

The Chambers is an 18 story building comprising 15 office floors above 2 retail floors and a shopping arcade which inter-connects with the property to the rear providing access to Castlereagh Street. The premises are serviced

## Suite 703, 370 Pitt Street, Sydney

This information is not to be relied upon. It is strictly for marketing & illustration purposes only. All measurements are approximate. Not to scale. No liability accepted.