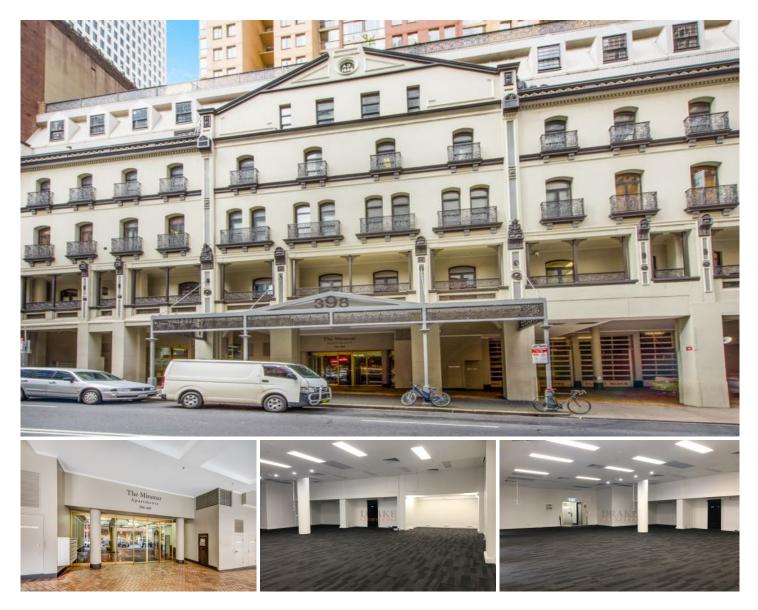

## Level 1/271/398 Pitt Street Sydney NSW

This property is located on the eastern side of Pitt Street and is within five minutes walk of Central Station. It is in the vicinity of the Law Courts and Chinatown.

- \* Approx.160sqm internal
- \* Open plan
- \* Large balcony facing Pitt St
- \* One large car space with access in the premises
- \* Suitable for general office, medical, beauty, facial or cosmetic etc
- \* Flexible terms & affordable rent
- \* Available now

## Description

The Miramar is a 30 storey residential development which was completed in 1993. It contains four levels of commercial offices on the lower floors which retain the

### Building Size : 160 sqm View

- : https://www.drakeproperty.com/lease/ns w/sydney-city/sydney/commercial/offices /6981875