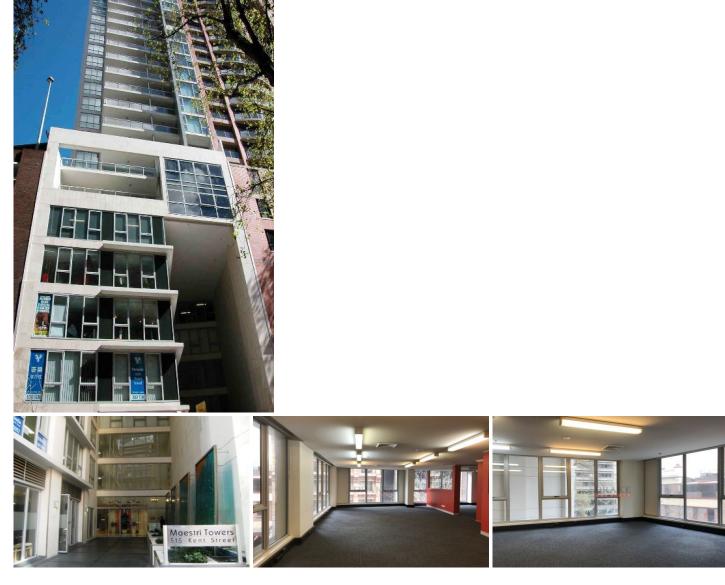

## Level 3/98/515 Kent Street Sydney NSW

- \* Approx. 124m2
- \* Windows with natural light & fresh air
- \* Internal kitchen and toilet
- \* Separate air-conditioning system
- \* Intercom & secure access
- \* Close to Townhall, Darling Harbour and QVB
- \* Access to building recreational facilities (swimming pool, gym)
- Available Now

Location:

515 Kent Street is located on the western end of Kent Street. The QVB and Town Hall are 2 blocks to the east of the building, Darling Harbour is just to the west of the building, George Street cinemas, Chinatown, pubs and clubs, Town Hall bus and train station are all located within

Price

: Contact Agent Building Size : 124 sqm

View

: https://www.drakeproperty.com/lease/ns w/sydney-city/sydney/commercial/offices /7163371

https://www.drakeproperty.com