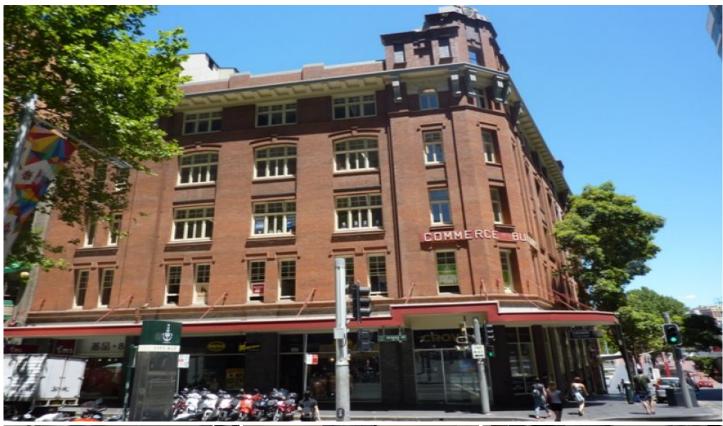

## Level 4/402/345B Sussex Street Sydney NSW

- \* Boutique office whole floor for lease
- \* Approx. 458.8 sqm
- \* Extra high ceiling with ample natural light
- \* Classic timber floor
- \* Lift access, private kitchenette and private bathrooms
- \* Facing Liverpool St and Sussex St
- \* Available now
- \* Can be sub-divided

Located on Level 4 with great natural light and ventilation, this 458.8m2 office will impress you with its combined boutique feature arising from modern refurbishment and heritage facade. Extra high ceiling with fans, wrapping round timber frame windows and warehouse style internal structure will rejuvenate your creativity in laying out your working space.