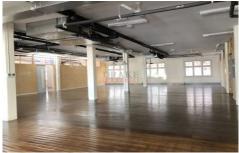

## Level 4/402/345B Sussex Street Sydney NSW

- \* Boutique office whole floor for lease
- \* Approx. 458.8 sqm
- \* Extra high ceiling with ample natural light
- \* Classic timber floor
- \* Lift access, private kitchenette and private bathrooms
- \* Facing Liverpool St and Sussex St
- \* Available now
- \* Can be sub-divided

Located on Level 4 with great natural light and ventilation, this 458.8m2 office will impress you with its combined boutique feature arising from modern refurbishment and heritage facade. Extra high ceiling with fans, wrapping round timber frame windows and warehouse style internal structure will rejuvenate your creativity in laying out your working space.