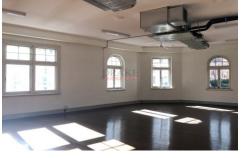

## Level 4/402/345B Sussex Street Sydney NSW

- \* Boutique office whole floor for lease
- \* Approx. 458.8 sqm
- \* Extra high ceiling with ample natural light
- \* Classic timber floor
- \* Lift access, private kitchenette and private bathrooms
- \* Facing Liverpool St and Sussex St
- \* Available now
- \* Can be sub-divided

Located on Level 4 with great natural light and ventilation, this 458.8m2 office will impress you with its combined boutique feature arising from modern refurbishment and heritage facade. Extra high ceiling with fans, wrapping round timber frame windows and warehouse style internal structure will rejuvenate your creativity in laying out your working space.