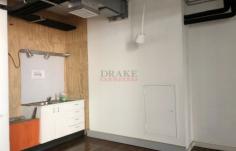

## Level 4/402/345B Sussex Street Sydney NSW

- \* Boutique office whole floor for lease
- \* Approx. 458.8 sqm
- \* Extra high ceiling with ample natural light
- \* Classic timber floor
- \* Lift access, private kitchenette and private bathrooms
- \* Facing Liverpool St and Sussex St
- \* Available now
- \* Can be sub-divided

Located on Level 4 with great natural light and ventilation, this 458.8m2 office will impress you with its combined boutique feature arising from modern refurbishment and heritage facade. Extra high ceiling with fans, wrapping round timber frame windows and warehouse style internal structure will rejuvenate your creativity in laying out your working space.