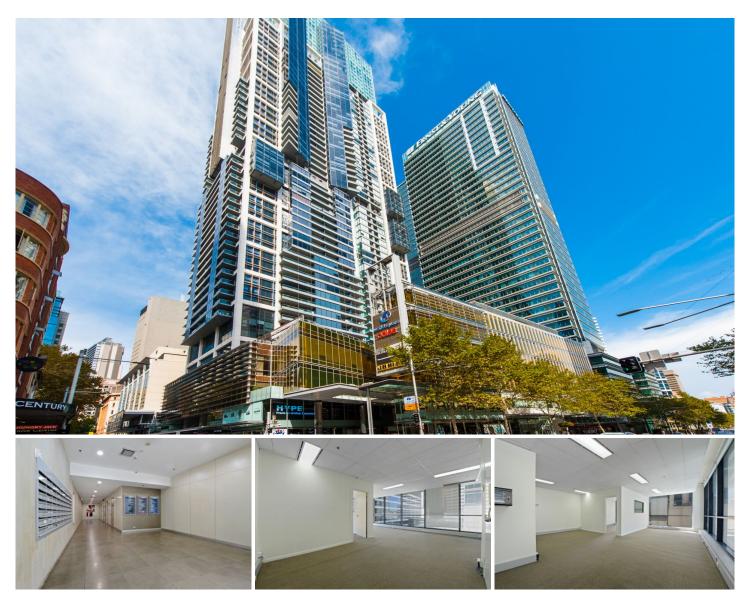

Level 17/1709/87 Liverpool Street Sydney NSW

- \* Approx. 56m2
- \* 1 partitioned room and open space
- \* Quality fit out
- \* Brand new carpet (no the one in the photo)
- \* Individual air conditioning

\* Access to World Tower resort facilities (swimming pool, gym, sauna etc)

\* Minutes to Town Hall, Museum, Courts, Chinatown and Darling Harbour

87 Liverpool Street is the commercial section of the prominent World Tower complex and adjacent to the prestigious World Square retail and commercial development. High quality finishes include three lifts, security access, separately air-conditioned suites with intercom, male and female amenities and common kitchen. Access to the luxurious World Tower recreational facilities.

Suite 1709/87 Liverpool Street, Sydney