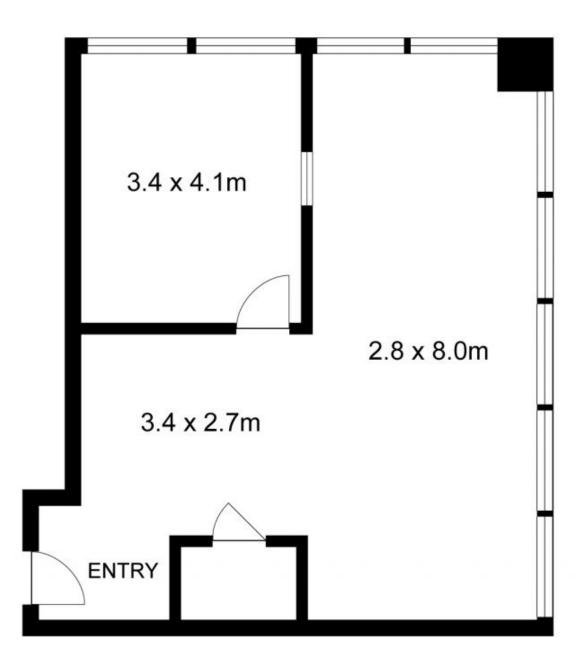

Level 17/1709/87 Liverpool Street Sydney NSW

- \* Approx. 56m2
- \* 1 partitioned room and open space
- \* Quality fit out
- \* Brand new carpet (no the one in the photo)
- \* Individual air conditioning

- Price : Contact Agent
- Building Size : 56 sqm

View

: https://www.drakeproperty.com/lease/ns w/sydney-city/sydney/commercial/offices /7264975

Joy Huang 02 9283 6280

https://www.drakeproperty.com

Scale in metres. Indicative only. Dimensions are approximate. All information contained herein is gathered from sources we believe to be reliable. However we cannot guarantee its accuracy and interested persons should rely on their own enquiries.