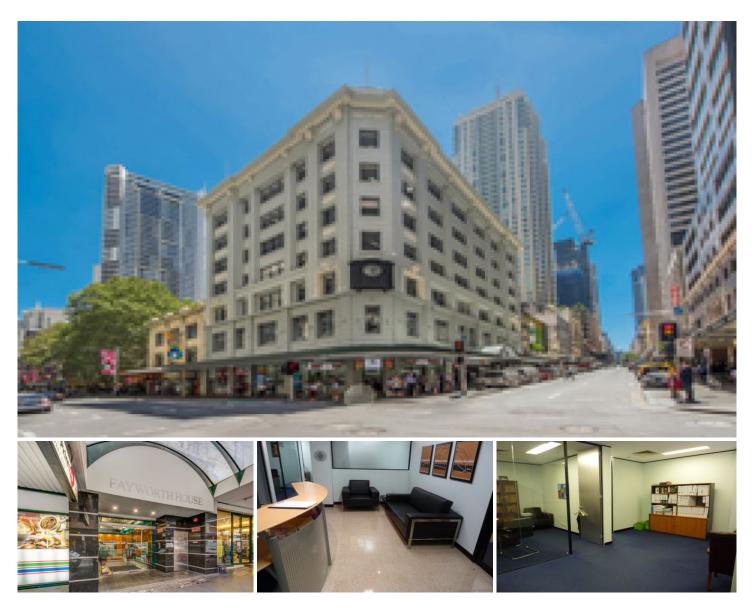

## Level 1/108 & 109/379 Pitt Street Sydney NSW

- \* Premium CBD office
- \* Two suites approx. 110m2
- \* Quality fit outs
- \* Reception with Spacious Waiting Area plus Dry Kitchen
- \* Fitted with 6 Rooms (5 Partitioned Rooms and 1 Board Room)
- \* 6 Work Stations in Open Area
- \* Close World Square, Law Courts, & Public Transports etc

379-383 Pitt Street is located on the corner of Pitt and Liverpool Streets directly opposite World Square and close to the Downing Street Law Courts. Town Hall Station is a five minute walk to the north.