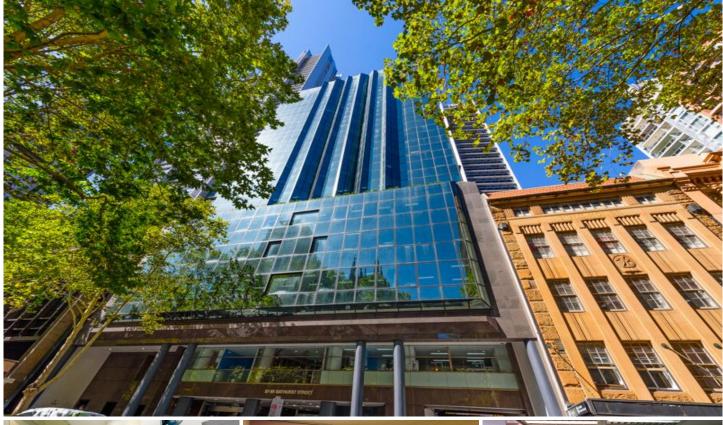

## Level 9/99 Bathurst Street Sydney NSW

- \* Approx. 53m2
- \* Prime location, near Town Hall and QVB
- \* High quality commercial fit outs with one board room
- \* Serviced by 5 fast lifts

The Soverign Centre at 97-99 Bathurst Street is located just off the corner of George and Bathurst Street in the centre of the CBD. The building has a northerly aspect overlooking Town Hall Square and St Andrews Cathedral and to the west Darling Harbour and Anzac Bridge.