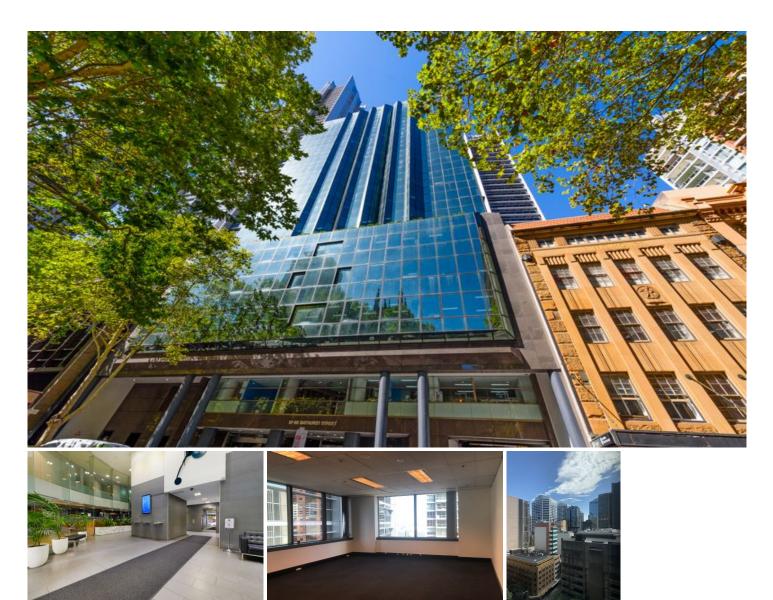

## Level 10/99 Bathurst Street Sydney NSW

- \* Approx. 32m2
- \* Open plan
- \* Great corner position
- \* Prime location near Town Hall and QVB
- \* Great natural light and view
- \* 5 high speed express lifts
- \* Tenanted property

The Soverign Centre at 97-99 Bathurst Street is located just off the corner of George and Bathurst Street in the centre of the CBD. The building has a northerly aspect overlooking Town Hall Square and St Andrews Cathedral and to the west Darling Harbour and Anzac Bridge.