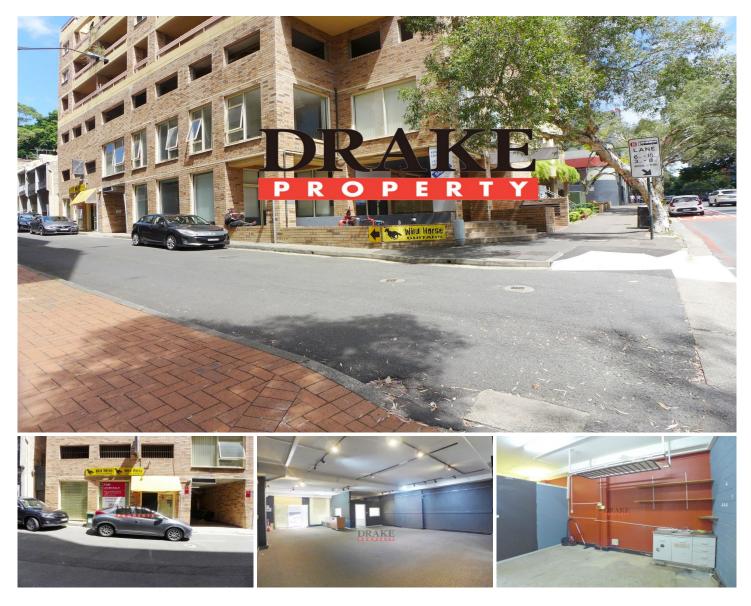

## Level GF/Shop 4/460 Elizabeth Street Surry Hills NSW

## **RETAIL/COMMERCIAL**

SUIT BOUTIQUE RETAIL, MEDICAL, LEGAL, IT, COSMETIC CLINIC OR SHOWROOM

The property is located on the southern side of Elizabeth Street, between Devonshire Street and Belvoir Street, surrounded with Law firms, IT professionals, Art and Colleges etc, Central Station and Light rails are just few mins away, and this property also includes a highly secured 15m2 LUG.

- \* Internal area 131sqm plus 15sqm lock up garage
- \* Street front entrances from Brumby Street
- \* Ground Floor wide shop front for your brand
- \* Air Conditioning and water
- Ideal for Boutique Retail Showroom, Creative office/medical/health club + Many others (S.T.C.A)