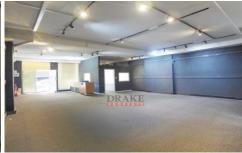

- \* Internal area approx. 131m2 plus 15m2 lock up garage
- \* Street Front entrances from Brumby Street
- \* Ground Floor wide shop front for your brand
- \* Air Conditioning and water
- \* Ideal for Boutique Retail Showroom, Creative office/medical/health club + Many others (STCA)