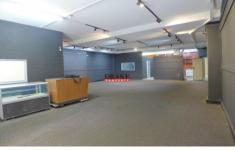

- \* Internal area approx. 131m2 plus 15m2 lock up garage
- \* Street Front entrances from Brumby Street
- \* Ground Floor wide shop front for your brand
- \* Air Conditioning and water
- \* Ideal for Boutique Retail Showroom, Creative office/medical/health club + Many others (STCA)