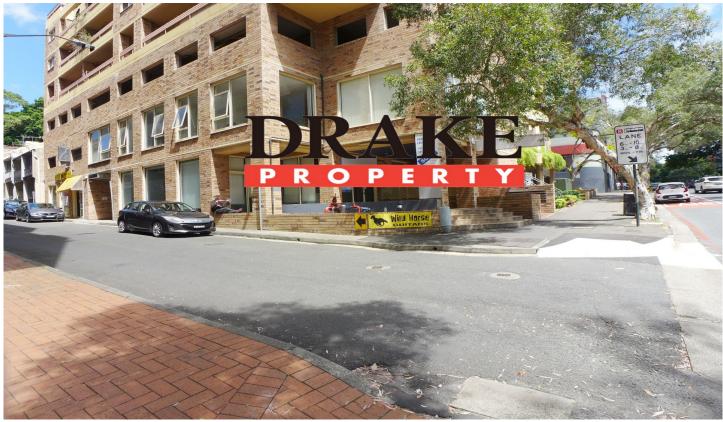

## Level GF/Shop 4/460 Elizabeth Street Surry Hills NSW

RETAIL/COMMERCIAL SUIT BOUTIQUE RETAIL, MEDICAL, LEGAL, IT, COSMETIC CLINIC OR SHOWROOM

The property is located on the southern side of Elizabeth Street, between Devonshire Street and Belvoir Street, surrounded with Law firms, IT professionals, Art and Colleges etc, Central Station and Light rails are just few mins away, and this property also includes a highly secured 15m2 lock up garage.

- \* Internal area approx. 131m2 plus 15m2 lock up garage
- \* Street Front entrances from Brumby Street
- \* Ground Floor wide shop front for your brand
- \* Air Conditioning and water
- \* Ideal for Boutique Retail Showroom, Creative office/medical/health club + Many others (STCA)