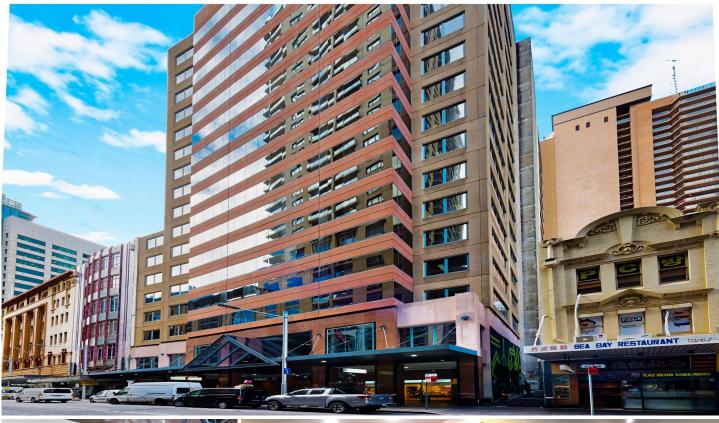

## Level 3/306/370 Pitt Street Sydney NSW

- \* Approximately 108 m2
- \* 4 partitioning room and 1 large boardroom
- \* Kitchenette with water
- \* 24 Hours 7 days Accessible with Swipe cards
- \* Quality fit outs
- \* Ample natural lights
- \* 4 fast lifts
- \* Affordable and attractive incentives

## Location

The property is located on the western end of Pitt Street directly opposite World Square and also interconnects to Castlereagh Street It is within 5 minutes walk of Town Hall station and only a short distance from Chinatown and the Law courts.