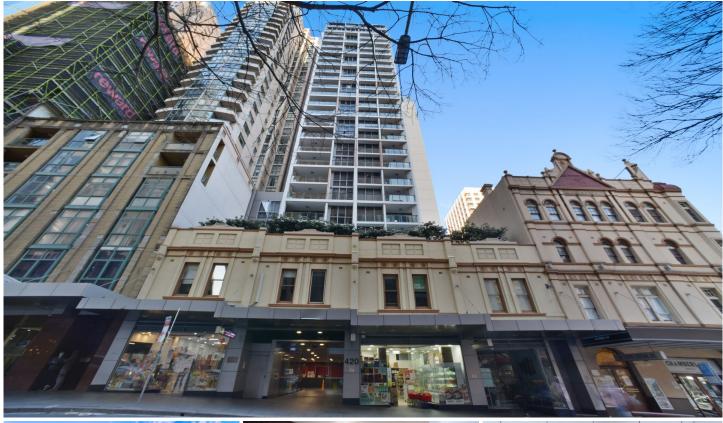

## Level 10/96/420 Pitt Street Sydney NSW

- \* Approx. 83m2
- Reception area, three glass partitioning rooms and abundant open area
- \* Quality fit out
- \* Brand new painting and LED lights
- \* Close to Central Station, Family Court, World Square

420-426 Pitt Street is a 27 storey building comprising 108 mixed residential apartments, 20 commercial offices and 3 retail stores.

For more information or arranging inspections, please

: Contact Agent Price Building Size: 83 sqm