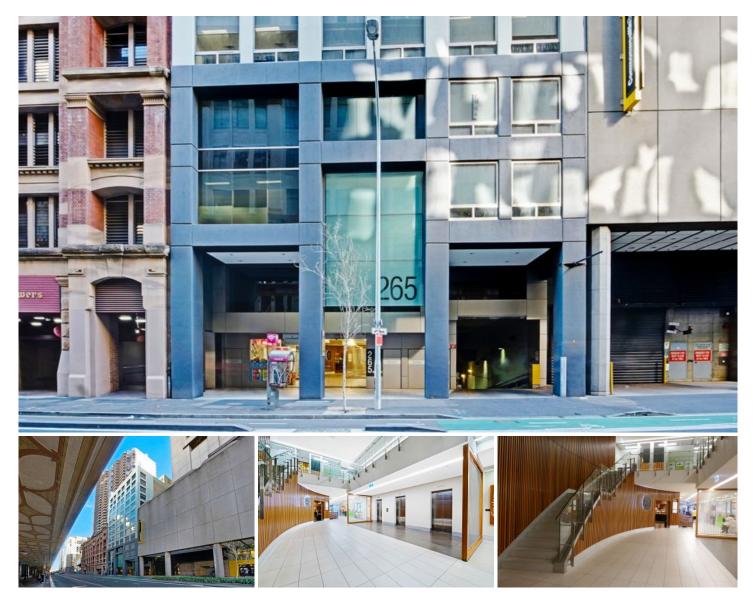

## Level Mezzanine/1/265 Castlereagh Street Sydney NSW

- \* Approx. 117m2
- \* Existing quality and modern cosmetic shop fit out
- \* Partitioning rooms with water, reception area, tea room and open space
- \* Available cosmetic equipment
- \* Close to Museum Station, Town Hall Station, World Square, Hyde Park etc
- \* Retail shop with office rate
- \* Perfectly suitable for cosmetic, medical, massage, beauty salon and skin clinic

265 Castlereagh Street was substantially refurbished in 2010, with new electrical, air conditioning, ceilings and lighting. The upper 12 floors are serviced by 3 lifts.

For more information or arranging inspections, please contact David on 0492 929 791 or Joy on 0420 314 838.