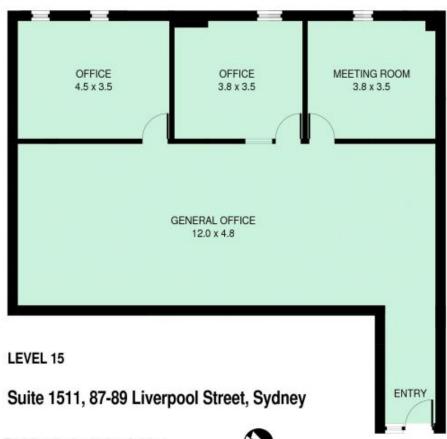

## Level 15/1511/87 Liverpool Street Sydney NSW

Arguably one of the best executive commercial suites in World Tower, its impeccable fit out work with maximum privacy and optimized layout impresses you at the first glance.

- \* Approx. 103sqm
- \* Premium fit out
- \* Professional reception and client area
- \* Expansive, inspired open workplace
- \* Three large partitioned rooms for multipurpose
- \* Air conditioned and Intercom
- \* Part of World Square retail & commercial precinct
- \* Minutes to Town Hall, Museum, Courts, Chinatown and Darling Harbour

87 Liverpool Street is the commercial section of the prominent World Tower complex and adjacent to the

Price : Contact Agent Building Size : 103 sqm

**View**: https://www.drakeproperty.com/lease/ns

w/sydney-city/sydney/commercial/offices