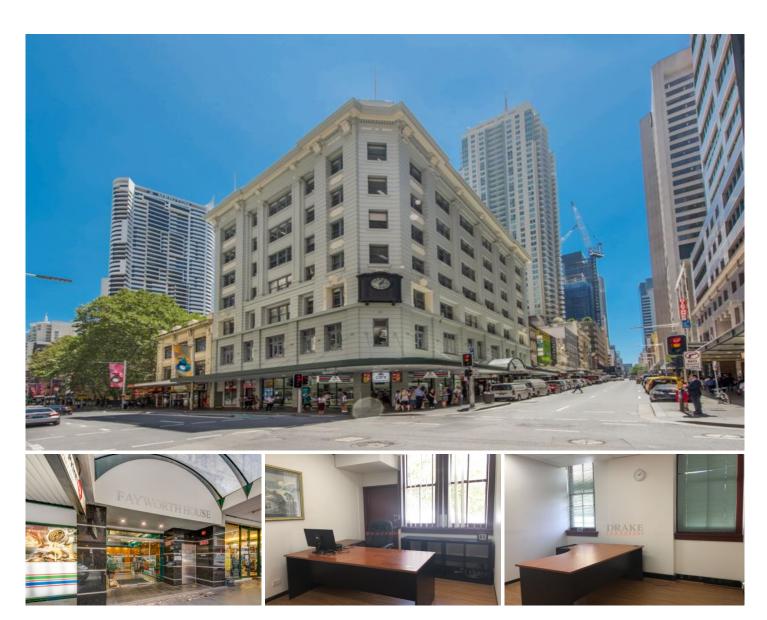

## Level 3/308/379 Pitt Street Sydney NSW

Positioned at one of the most vibrant CBD business precincts, this contemporary style commercial suite brings affordability to small or medium operations.

- \* Approx. 57m2 internal plus a 9m2 balcony\* 3 partitioning rooms and reception area
- Timber floor
- \* Individual air conditioning
- \* Ample natural light
- Close to World Square, Townhall, Downing Centre, Chinatown and Darling Harbour

For more information or arranging inspections, please ring David on 0492 929 791.

Price : Contact Agent Building Size: 57 sqm

View : https://www.drakeproperty.com/lease/ns

w/sydney-city/sydney/commercial/offices