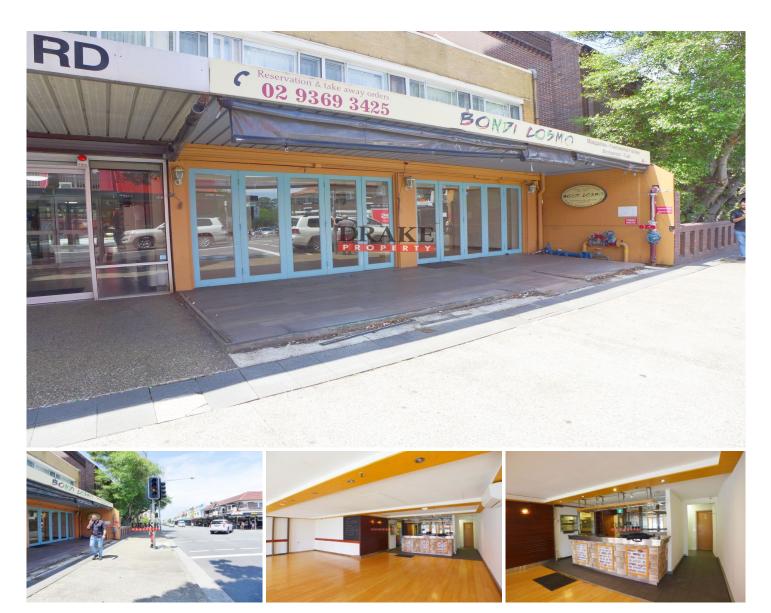

## Level GF/212 Bondi Road Bondi NSW

- \* Restaurant Site Area Approx. 93m2
- \* Ultra wide frontage with large out side sitting area
- \* In house liquor Lic ready to transfer to new tenants
  \* Existing Quality Fit Out
  \* Equipped with Grease Trap and Exhaust

- \* Corner of Bondi Road and Watson St
- \* Great Exposure with Massive Foot Traffic
- \* One Car Space
- \* Male and Female Bathrooms
- \* Affordable Rent + Incentives & Flexible Term

Please ring David on 0492 92 9791 for inspections!

## Building Size : 93 sqm

- : Contact Agent
- View
- : https://www.drakeproperty.com/lease/ns w/eastern-suburbs/bondi/commercial/ret ail/7402427