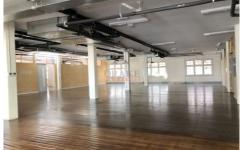

Located on Level 4 with great natural light and ventilation, these offices will impress you with its combined boutique feature arising from modern refurbishment and heritage facade. Extra high ceiling with fans, wrapping round timber frame windows and warehouse style internal structure will rejuvenate your creativity in laying out your working space.