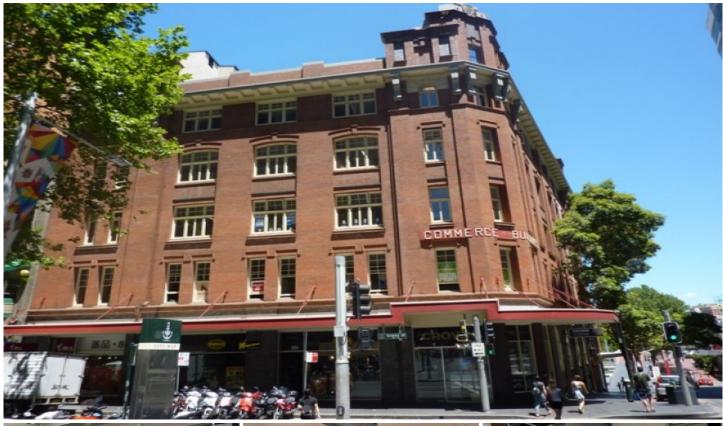

## Level 4/3/345B Sussex Street Sydney NSW

- \* Boutique offices from 90m2 to 120m2 for lease
- \* Extra high ceiling
- \* Ample natural light
- \* Classic timber floor
- \* Lift access, private kitchenette and private bathrooms
- \* Facing Liverpool St and Sussex St

345B Sussex Street (Commerce Building) is positioned on the corner of Liverpool and Sussex Streets, conveniently

Price : Contact agent Building Size : 110 sqm

**View**: https://www.drakeproperty.com/lease/ns