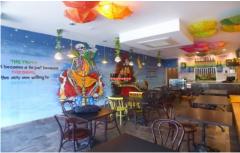

## 279 Cleveland Street Redfern NSW

- \* Total Building Area: 85sqm approx.
- \* Rear lane access
- \* Fully fitted commercial kitchen
- \* Separate male and female bathrooms near new
- \* Security camera fitted for extra safety
- \* Transferable in house liquor license (STCA)

This is a brilliant opportunity for the astute café/restaurant operator to secure an existing premise or would suit a food

Price : Contact Agent Building Size : 85 sqm Land Size : 131 sqm

**View**: https://www.drakeproperty.com/lease/ns