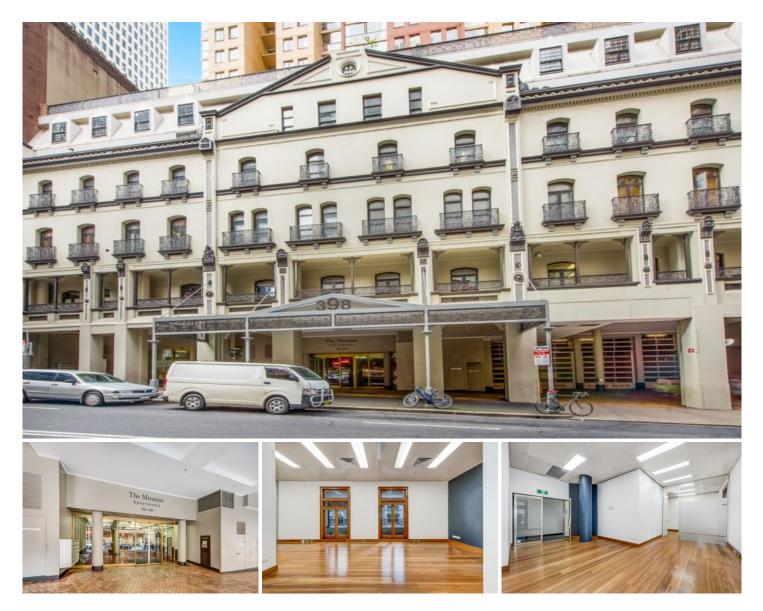

## Level 1/270/398 Pitt Street Sydney NSW

This property is located on the eastern side of Pitt Street and is within five minutes walk of Central Station. It is in the vicinity of the Law Courts and Chinatown.

- Approx. 87m2 including balcony
- 2 partitioned offices with open area
- Internal kitchenette with sink
- Large balcony
- Floor boards
- Suitable for Medical or Beauty, Facials, Cosmetic or -**General Office**
- Close to World Square, Central Station, China Town etc
- Flexible lease term & affordable rent