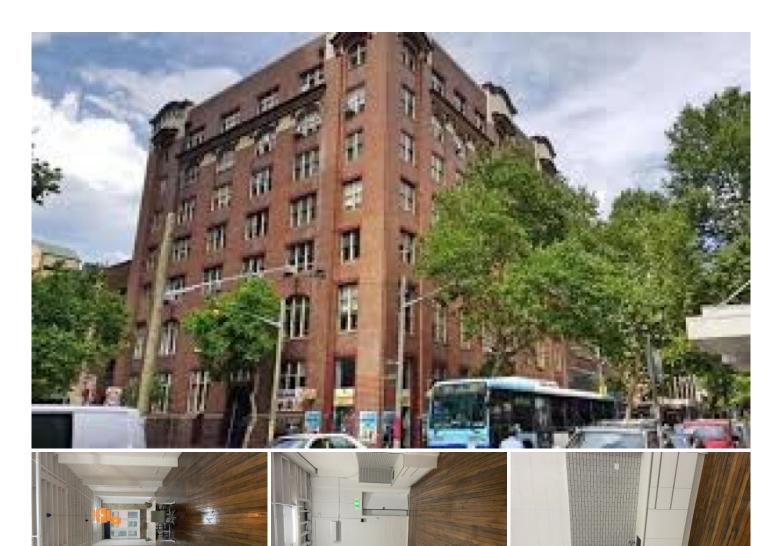

## Level 1/3/2-12 Foveaux Street Surry Hills NSW

2 - 12 Foveaux Street is a converted warehouse style office building located at the corner of Mary Street close to Central Station. The building offers on - site building management and excellent proximity to public transport, cafes, bars and eateries

- \* Approx. 86sqm
- \* Extra high ceiling
- \* Ample natural light
- \* Polished timber floor
- \* A minute's walk from Central Station
- \* Close to all restaurants and bars

For further information or arranging inspections, please contact David on 0492 92 97 91.