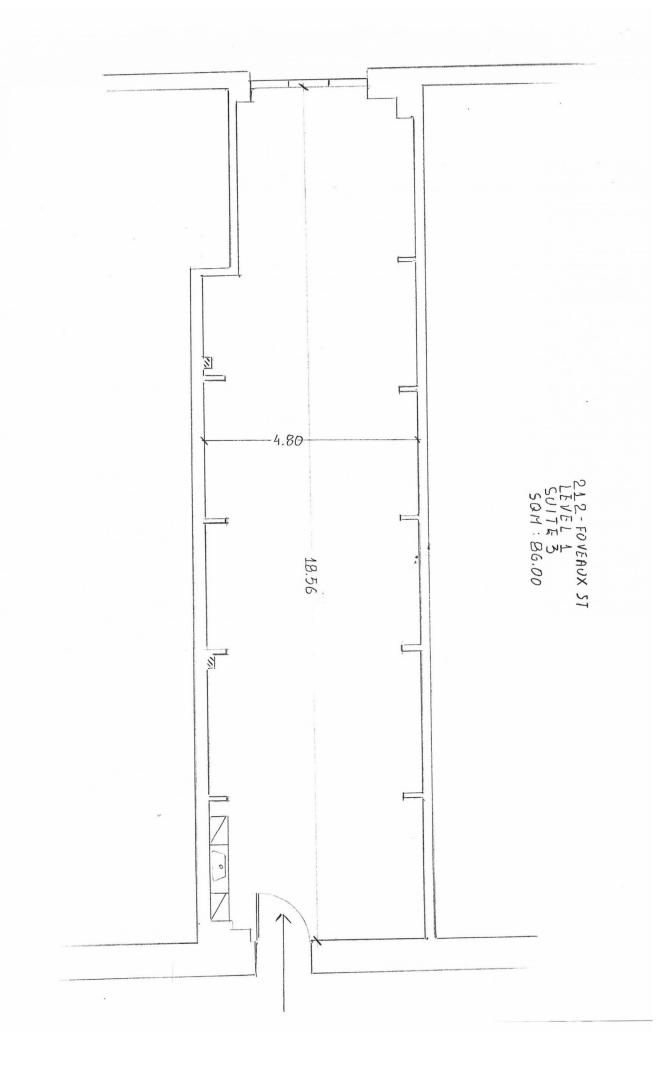

- \* Approx. 86sqm
- \* Extra high ceiling
- \* Ample natural light
- \* Polished timber floor
- \* A minute's walk from Central Station
- \* Close to all restaurants and bars

For further information or arranging inspections, please contact David on 0492 92 97 91.

Price : Contact agent

Building Size: 86 sqm

View : https://www.drakeproperty.com/lease/ns w/eastern-suburbs/surry-hills/commercia

I/offices/7543245