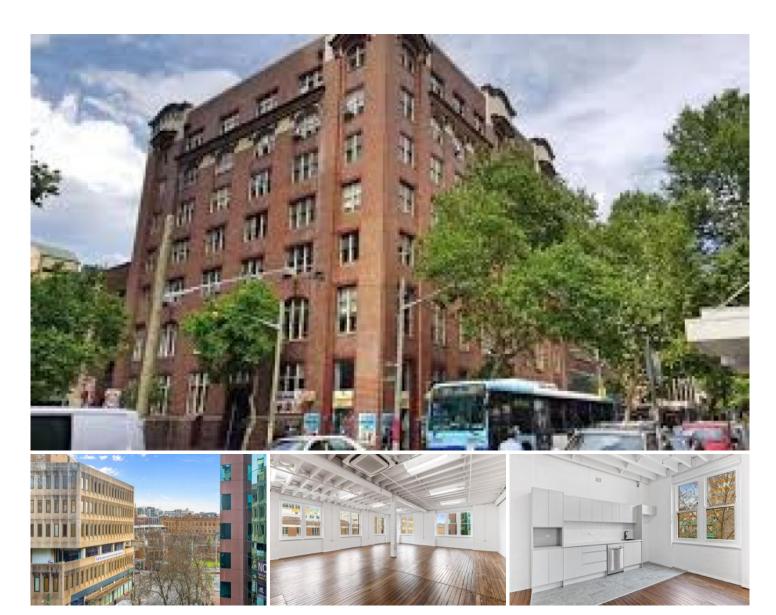

## Level 3/3/2-12 Foveaux Street Surry Hills NSW

2 - 12 Foveaux Street is a converted warehouse style office building located at the corner of Mary Street close to Central Station. The building offers on - site building management and excellent proximity to public transport, cafes, bars and eateries

- \* Approx. 185sqm \* Extra high ceilings
- \* Ample natural light
- \* Polished timber floor
- \* A minute's walk from Central Station
- \* Close to all restaurants and bars

For further information, please call David on 0492 92 97 91.