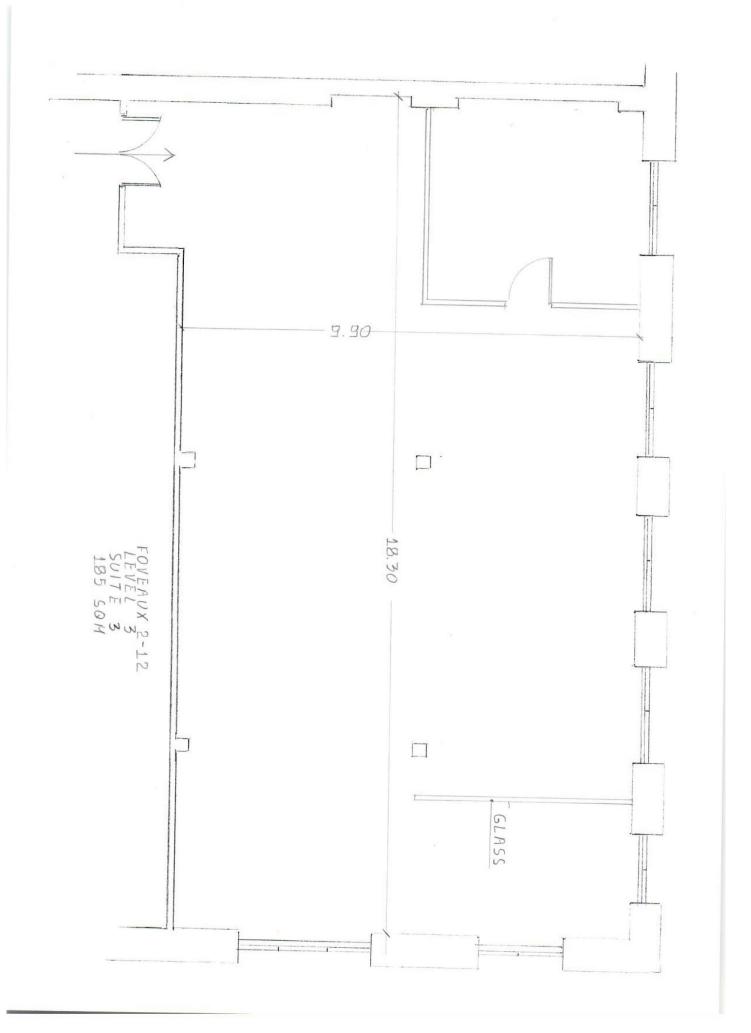

- \* Approx. 185sqm \* Extra high ceilings
- \* Ample natural light
- \* Polished timber floor
- \* A minute's walk from Central Station
- \* Close to all restaurants and bars

For further information, please call David on 0492 92 97 91.

Price : Contact agent Building Size: 185 sqm

View : https://www.drakeproperty.com/lease/ns

w/eastern-suburbs/surry-hills/commercia

I/offices/7557435