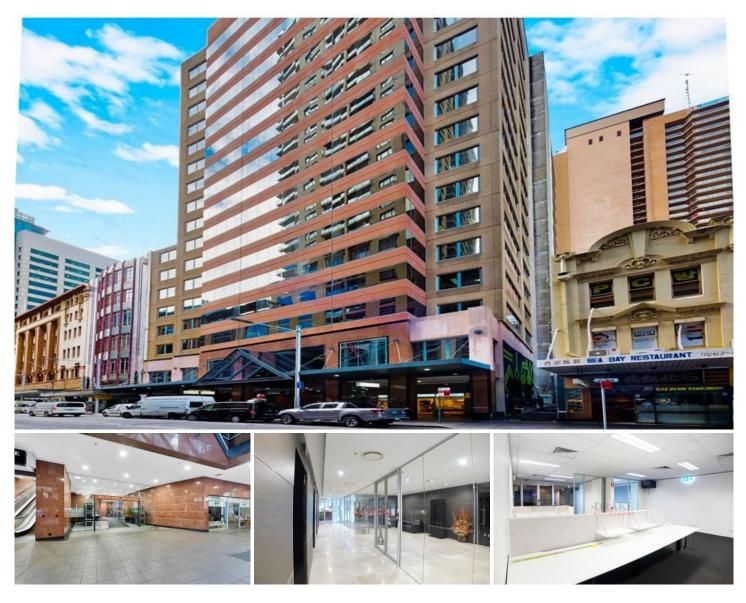

## Level 8/804/370 Pitt Street Sydney NSW

\* Executive style commercial office in The Chambers with quality fit out

\* Approx. 111sqm

\* 3 manager rooms, 1 client meeting room, expansive open working space

- \* North aspect, city skyline view
- \* Direct lift exposure

 $^{\ast}$  Close to  $\dot{World}$  Square, Courts, Town Hall & Museum Stations

The Chambers is an 18 storey building comprising 15 office floors above 2 retail floors and a shopping arcade which inter-connects with the property to the rear providing access to Castlereagh Street. The premises are serviced by high speed elevators and are of superb quality.

## Price : Contact Agent

Building Size : 111 sqm

View

: https://www.drakeproperty.com/lease/ns w/sydney-city/sydney/commercial/offices /7557441