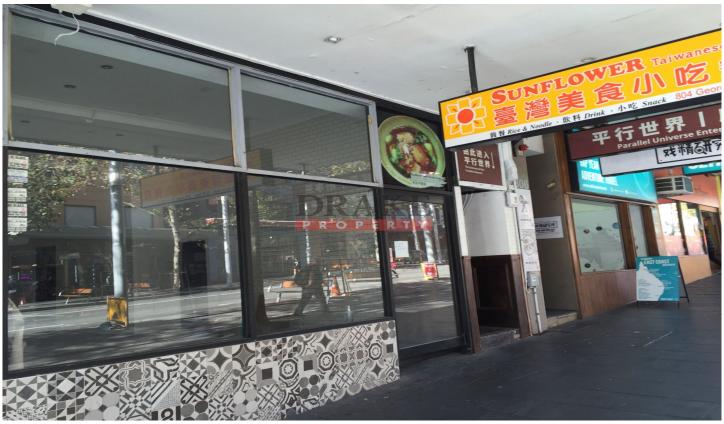

## Level Ground/804 George Street Sydney NSW

- Prime George St exposure
- Approx. 140m2 & 50 seats (approximate)
- Loading dock at rear accessible via Rawson Lane
- 7 days, 7am-10pm approved business hours
- Grease trap, kitchen exhaust, cool room, air conditioner, alarm system etc

## Location

This property is located in the Southern CBD of George St and boasts high foot traffic as it is located near Central Train/Bus Station, Chinatown, Market City.

Please ring David on 0492 929 791 for inspections or more information.