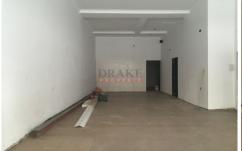

## Level Ground/804 George Street Sydney NSW

- Prime George St exposure
- Approx. 140m2 & 50 seats (approximate)
- Loading dock at rear accessible via Rawson Lane
- 7 days, 7am-10pm approved business hours
- Grease trap, kitchen exhaust, cool room, air conditioner, alarm system etc