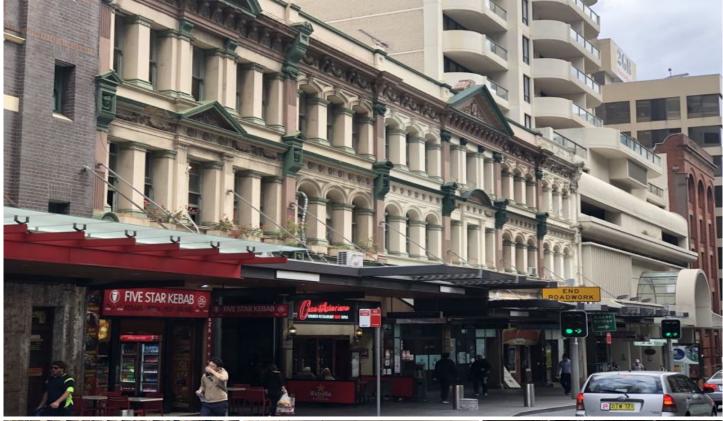

## Level Ground/69 Liverpool Street Sydney NSW

A great opportunity to start up new business in one of the busiest business and Shopping hub in Southern Sydney CBD.

Strong passing foot traffic from World Square and Dixon street food precinct.

Rental deduction will be considered for successful application.

- \* Great location near World Square, Town Hall and Darling Harbour
- \* Approx. 145m2 with double streets exposure
- \* Exceptional High Ceiling of 4.5m
- \* Affordable rent with Flexible Term
- \* Rear lane loading and service access
- \* Landlord's contribution on installation of Grease Trap and Exhaust for Food operator