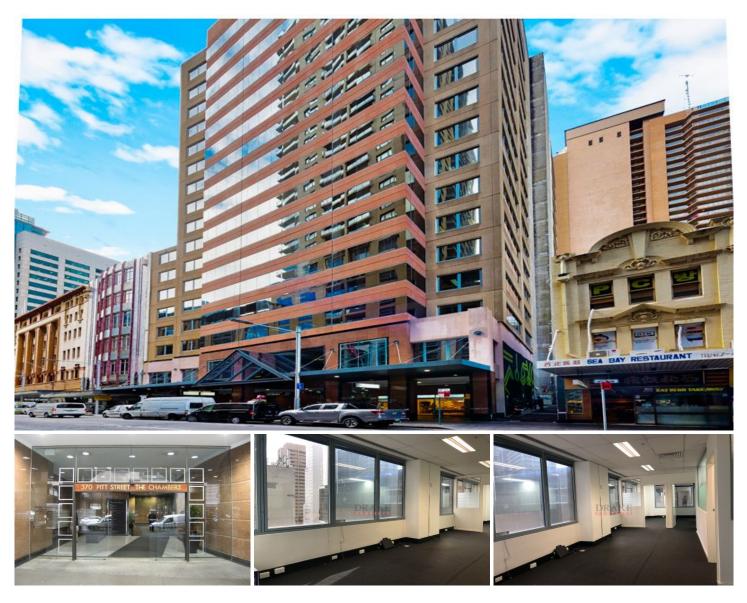

## Level 8/801/370 Pitt Street Sydney NSW

- \* Approx. 64m2
- \* Two Executive Rooms and a Board Room
- \* Bright Natural Light and Overlooking Pitt Street
- \* Accessible from Pitt Street & Castlereagh Street
- \* Busy Location Opposite World Square

## Location

The property is located on the western end of Pitt Street directly opposite World Square and also interconnects to Castlereagh Street It is within 5 minutes walk of Town Hall station and only a short distance from Chinatown and the Law courts.

## Description

The Chambers is an 18 story building comprising 15 office floors above 2 retail floors and a shopping arcade which inter-connects with the property to the rear providing