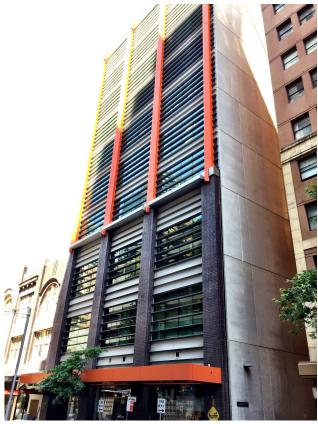

## Level 6/601/299 Sussex Street Sydney NSW

- \* Approx. 90.8m2
- \* Brand new carpet tile
- \* Two partitioned rooms
- \* Spacious open space
- \* Extra high ceiling 3.2m
- \* Ample natural light

299 Sussex Street is a nine-storey office building completed in 2007. Strategically located in close vicinity of Town Hall, Darling Harbour and a short walk away from the vibrant Chinatown, the building features exceptional modern design and high quality fit out.