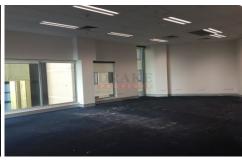

## Level 6/601/299 Sussex Street Sydney NSW

- \* Approx. 90.8m2
- \* Brand new carpet tile
- \* Two partitioned rooms
- \* Spacious open space
- \* Extra high ceiling 3.2m
- \* Ample natural light

299 Sussex Street is a nine-storey office building completed in 2007. Strategically located in close vicinity of Town Hall, Darling Harbour and a short walk away from the vibrant Chinatown, the building features exceptional modern design and high quality fit out.