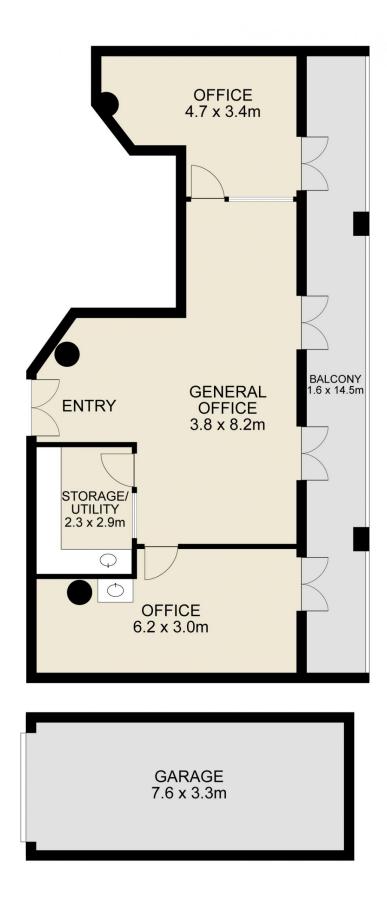

- \* Quality office suite with floor to ceiling windows
- \* Abundant natural light
- \* Large spacious balcony overlooking Pitt Street
- Well configured open plan office with two executive offices + tea facilities
- \* Exceptionally high ceilings incorporating heritage features
- \* Prime location two minutes to World Square retail precinct
- \* Major Sydney legal precinct
- \* Up & coming IT hub of the Sydney CBD
- \* Lock up garage on the same title C.23m2
- \* Full amenities including swimming pool + gym
- Minutes from Central Railway Station, Bus & Light Rail

: Contact Agent Price Building Size: 87 sqm

View

: https://www.drakeproperty.com/sale/nsw /sydney-city/sydney/commercial/offices/

7591533

Joy Huang 02 9283 6280

Scale in metres. Indicative only. Dimensions are approximate. All information contained herein is gathered from sources we believe to be reliable. However we cannot guarantee its accuracy and interested persons should rely on their own enquiries.