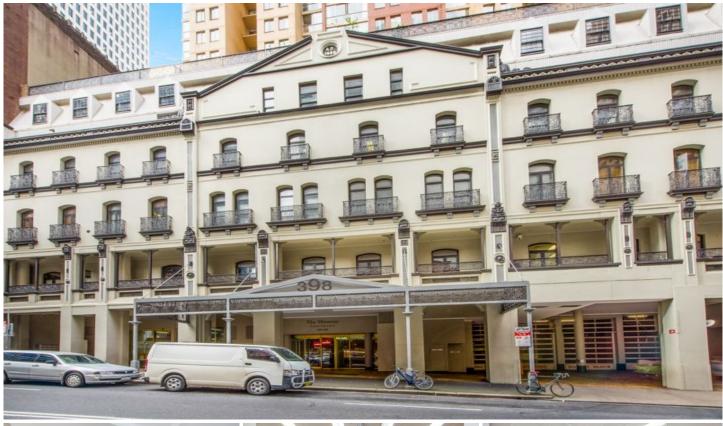

## Level 1/270/398 Pitt Street Sydney NSW

This property is located on the eastern side of Pitt Street and is within five minutes walking of Central Station. It is in the vicinity of the Law Courts, Thai Town, China Town, and World Square.

- \* Quality office suite with floor to ceiling windows
- \* Abundant natural light
- \* Large spacious balcony overlooking Pitt Street
- Well configured open plan office with two executive offices + tea facilities
- \* Exceptionally high ceilings incorporating heritage features
- \* Prime location two minutes to World Square retail precinct
- \* Major Sydney legal precinct
- \* Up & coming IT hub of the Sydney CBD
- \* Lock up garage on the same title C.23m2
- \* Full amenities including swimming pool + gym
- Minutes from Central Railway Station, Bus & Light Rail