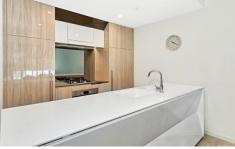

## Level 5/514/13 Verona Drive Wentworth Point NSW

- \* Approx. 76m2
- \* Two bedrooms, two bathrooms and a car space
- \* Split-system air-conditioning
- \* Master bedroom with walk-in wardrobe
- \* Expansive combined lounge and dining, plus study area
- \* Touch screen video intercom
- \* Gourmet gas cooking with European stainless appliances
- \* Internal laundry with dryer
- \* Just minutes drive to Sydney Olympic Park and Rhodes Train Station
- \* Pierside shopping mall downstairs (IGA, boutique cafes and restaurants), 2 hours free parking