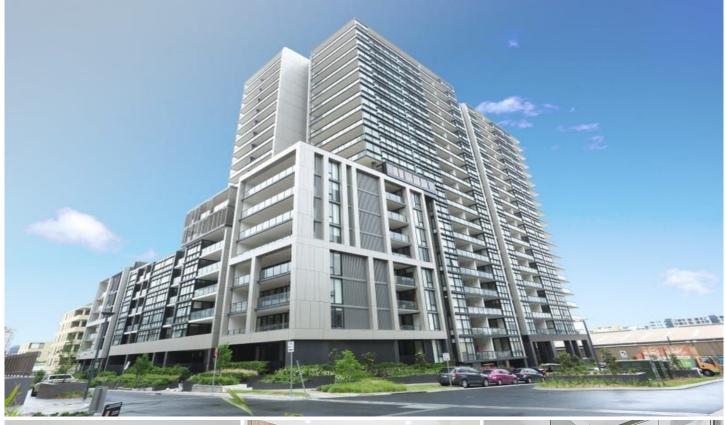

## Level 5/514/13 Verona Drive Wentworth Point NSW

- \* Approx. 76m2
- \* Two bedrooms, two bathrooms and a car space
- \* Split-system air-conditioning
- \* Master bedroom with walk-in wardrobe
- \* Expansive combined lounge and dining, plus study area
- \* Touch screen video intercom
- \* Gourmet gas cooking with European stainless appliances
- \* Internal laundry with dryer
- \* Just minutes drive to Sydney Olympic Park and Rhodes Train Station
- \* Pierside shopping mall downstairs (IGA, boutique cafes and restaurants), 2 hours free parking