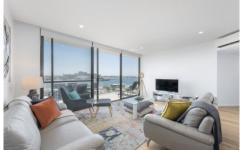

## Level 5/514/13 Verona Drive Wentworth Point NSW

- \* Approx. 76m2
- \* Two bedrooms, two bathrooms and a car space
- \* Split-system air-conditioning
- \* Master bedroom with walk-in wardrobe
- \* Expansive combined lounge and dining, plus study area
- \* Touch screen video intercom
- \* Gourmet gas cooking with European stainless appliances
- \* Internal laundry with dryer
- \* Just minutes drive to Sydney Olympic Park and Rhodes Train Station
- \* Pierside shopping mall downstairs (IGA, boutique cafes and restaurants), 2 hours free parking