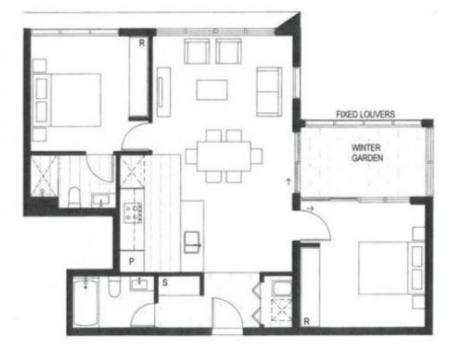

## Level 5/512/9 Brodie Spark Drive Wolli Creek NSW

- \* Approximate 79m2
- \* Two bedrooms, two bathrooms and a car space
- \* Split-system air-conditioning
- \* Master bedroom with walk-in wardrobe
  \* Expansive combined lounge and dining, plus study area
- \* Touch screen video intercom
- \* Gourmet gas cooking with European stainless appliances
- \* Internal laundry with dryer

## 2 🛤 2 🚰 1 🚘

Price

- : Contact Agent
- Building Size : 92 sqm
- View
- : https://www.drakeproperty.com/sale/nsw /st-george/wolli-creek/residential/apartm ent/7805578

Joy Huang 02 9283 6280

Measurements are approximate. Not to Scale. For illustrative purposes only.