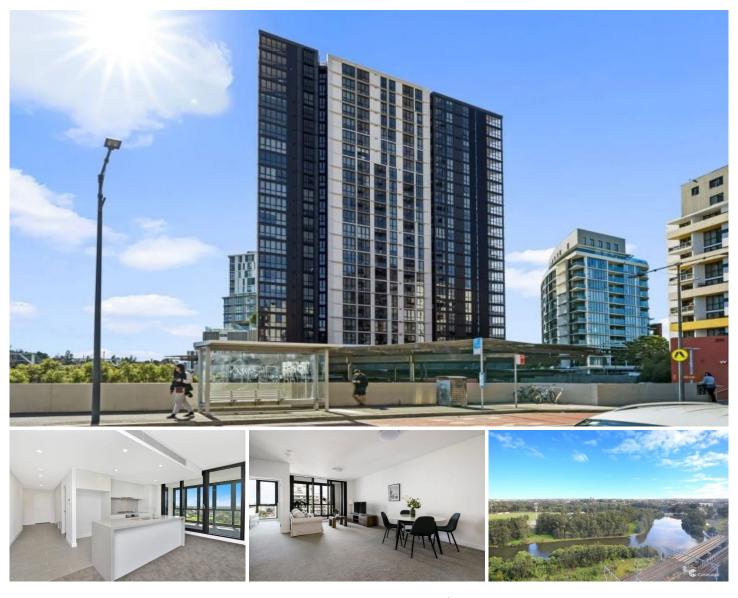

## Level 5/512/9 Brodie Spark Drive Wolli Creek NSW

- \* Approximate 79m2
- \* Two bedrooms, two bathrooms and a car space
- \* Split-system air-conditioning
- \* Master bedroom with walk-in wardrobe
  \* Expansive combined lounge and dining, plus study area
- \* Touch screen video intercom
- \* Gourmet gas cooking with European stainless appliances
- \* Internal laundry with dryer

## 2 🛤 2 🚰 1 🚘

Price

- : Contact Agent
- Building Size : 92 sqm
- View
- : https://www.drakeproperty.com/sale/nsw /st-george/wolli-creek/residential/apartm ent/7805578

Joy Huang 02 9283 6280

Measurements are approximate. Not to Scale. For illustrative purposes only.