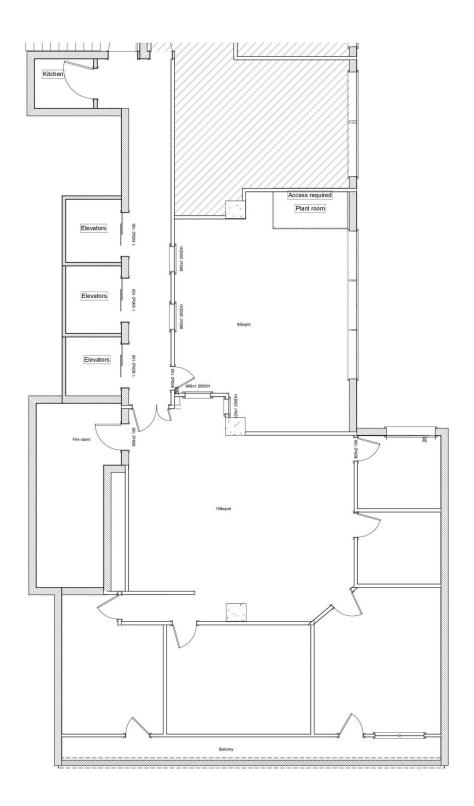

## Level 13/84 Pitt Street Sydney NSW

We are pleased to present the penthouse for lease. Located on the most prominent street within the Sydney CBD's financial core.

Transfer your company in the sought after Martin Place location in a premium grade office suite surrounded by Australia's financial & Legal institutions, international luxury brands, iconic Sydney attractions and Sydney's number 1 shopping destination Pitt Street Mall.

- Approx. 210sqm
- The suite comprises a reception area, boardroom, or 5 executive offices, IT/comms room Suite also offers a rare balcony opportunity
- An expansive TOP FLOOR office boasting exceptional natural light, high ceilings and private balcony with city views

Price : Contact agent Building Size : 210 sqm

**View** : https://www.drakeproperty.com/lease/ns w/sydney-city/sydney/commercial/offices

/7877506