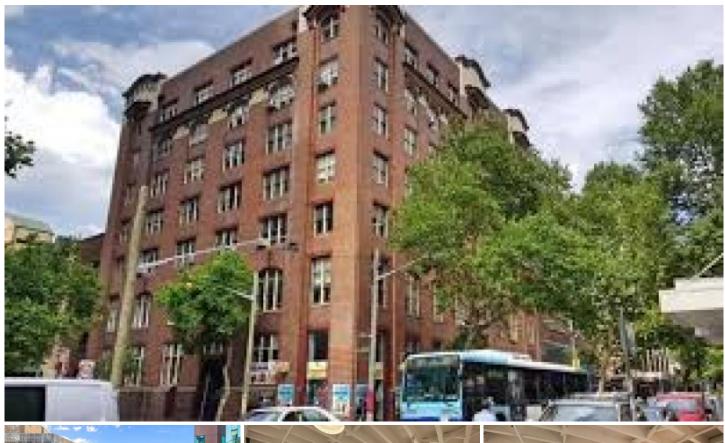

## Level 4/5/2-12 Foveaux Street Surry Hills NSW

2 - 12 Foveaux Street is a converted warehouse style office building located at the corner of Mary Street close to Central Station. The building offers on - site building management and excellent proximity to public transport, cafes, bars and eateries