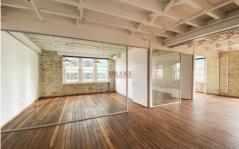

- \* Approx. 170sqm
- \* Extra high ceilings
- \* Ample natural light
- \* Polished timber floor
- \* A minute's walk from Central Station
- \* Close to all restaurants and bars
- \* Car space if required at \$500 plus GST per month per space
- \* Space available 90sqm and 170sqm