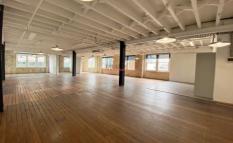

- \* Approx. 170sqm
- \* Extra high ceilings
- \* Ample natural light
- \* Polished timber floor
- \* A minute's walk from Central Station
- \* Close to all restaurants and bars
- \* Car space if required at \$500 plus GST per month per space
- \* Space available 90sqm and 170sqm