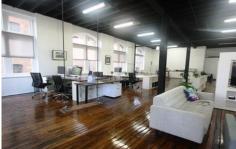

- \* Extra High ceilings \* Fully Furnished
- \* Ample Natural Light
- \* Polished Timber Floor
- \* A minute's walk from Central station
- \* Close to all restaurants and bars
- \* Space available 90m2 and 170m2