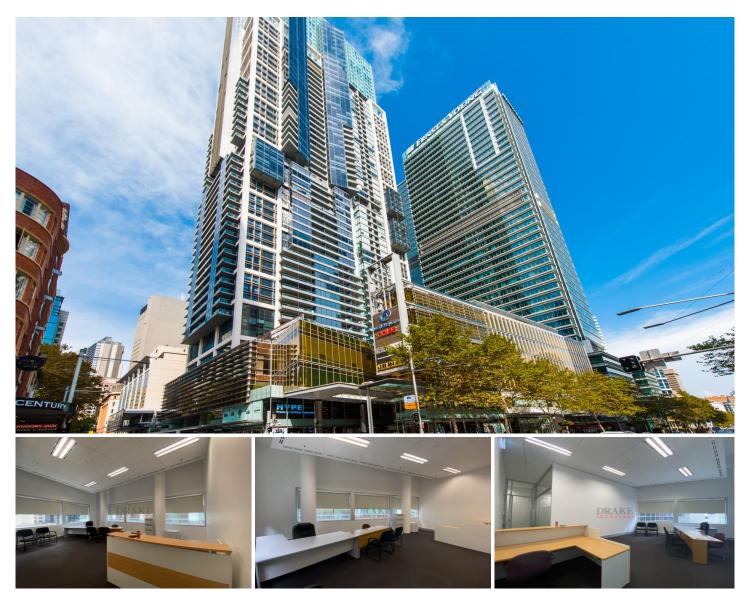

## Level 3/4/650 George Street Sydney NSW

Contemporary style, modern office in World Square is offered for lease. With close proximity to Town Hall, Museum, Local Courts and China Town, it will appeal to small or medium size, professional practice searching for quality and convenience. It features:

- \* Approx. 77sqm
- \* One partitioned office
- \* Open plan
- \* High ceiling
- \* Ample natural light
- \* Bonus car space in World Square

## Description

650 George Street is a new five level building, part of the prestigious World Square retail and commercial development. High quality finishes include two lifts, security

Price : Contact Agent