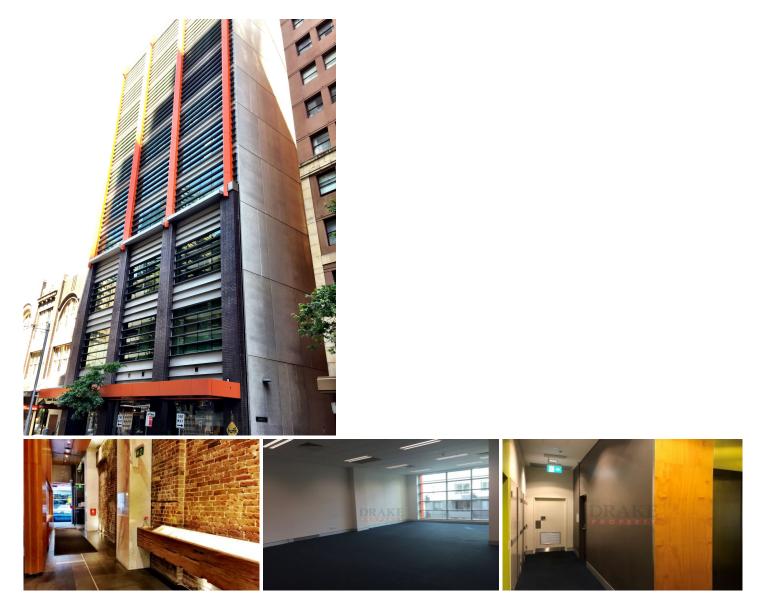

## Level 6/604/299 Sussex Street Sydney NSW

- \* Approx. 95.3m2
- \* Spacious open space
- \* Extra high ceiling 3.2m \* Ample natural light

299 Sussex Street is a nine-storey office building completed in 2007. Strategically located in close vicinity of Town Hall, Darling Harbour and a short walk away from the vibrant Chinatown, the building features exceptional modern design and high quality fit out.

## Price : Contact Agent

Building Size : 95 sqm

View

: https://www.drakeproperty.com/lease/ns w/sydney-city/sydney/commercial/offices /7898904