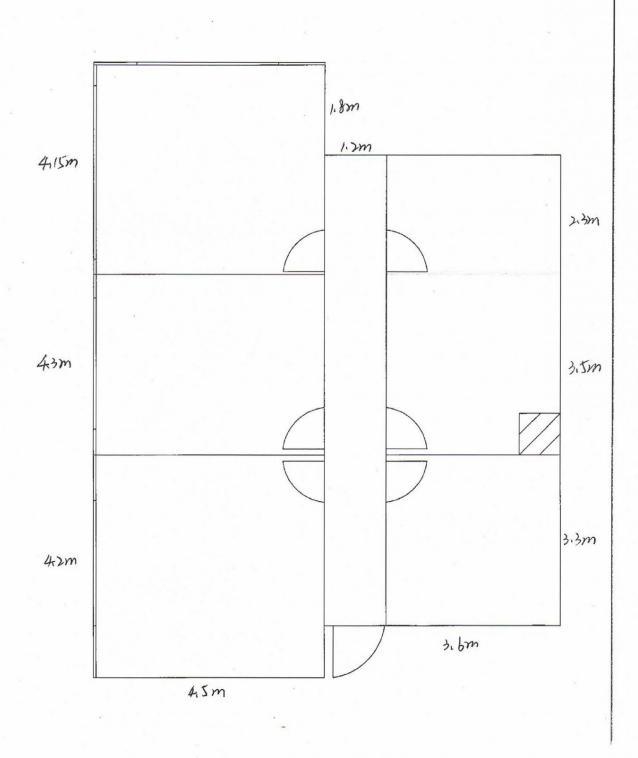

## Level 3/301/370 Pitt Street Sydney NSW

- \* Approx. 105sqm
- \* Glass partitioned 4 rooms and 1 large boardroom
- \* Ideal for training or general use
- \* Brand new carpet tiles and painting
- \* 24 Hours 7 days accessible with swipe cards
- \* Ample natural lights
- \* Serviced by 4 fast lifts
- \* Affordable rent and attractive incentives

Description

Price : Contact Agent Building Size : 105 sqm

**View**: https://www.drakeproperty.com/lease/ns

w/sydney-city/sydney/commercial/offices

/7907777

Swite 301,370 Pitt Street Lease Area Appox: (05 m²