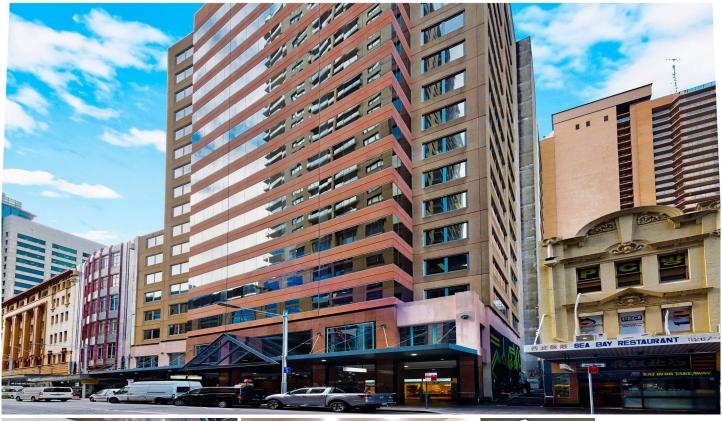

## Level 3/301/370 Pitt Street Sydney NSW

- \* Approx. 105sqm
- \* Glass partitioned 4 rooms and 1 large boardroom
- \* Ideal for training or general use
- \* Brand new carpet tiles and painting
- \* 24 Hours 7 days accessible with swipe cards
- \* Ample natural lights
- \* Serviced by 4 fast lifts
- \* Affordable rent and attractive incentives

## Location

The property is located on the western end of Pitt Street directly opposite World Square and also interconnects to Castlereagh Street It is within 5 minutes walk of Town Hall station and only a short distance from Chinatown and the Law courts.