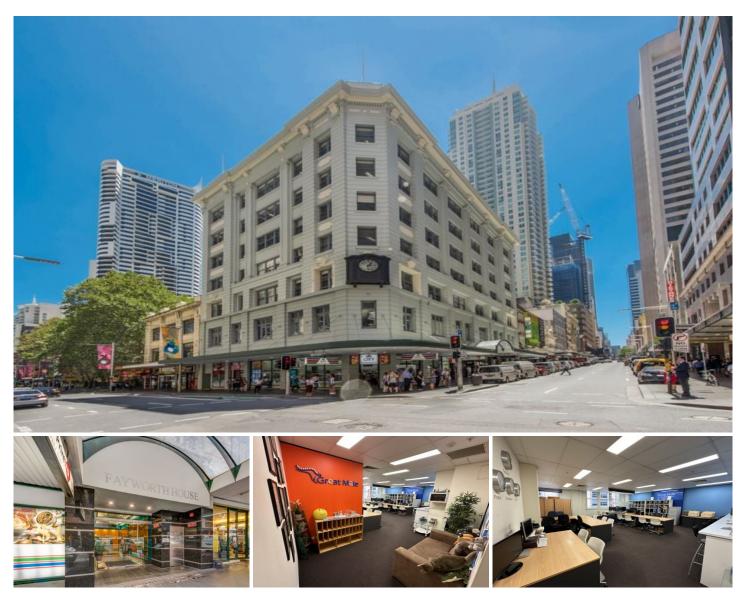

## Location:

The property is located at the corner of Pitt St and Liverpool St, close to World Square, Local Court, Town Hall and Museum. The area boasts the highest residential density in Australia, with further residential and hotel developments proposed nearby. It's considered as one of the busiest precincts in Sydney CBD.

Fayworth House comprises a six storey building built circa 1910. The building was substantially refurbished in 1995,