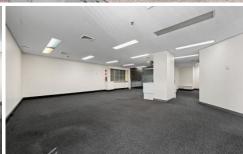

## Property particulars:

- Approx. 116m2
- Affordable rent
- Fit-out including reception area, board room and offices in addition to an open area
- Recently renovated with new painting, new carpet and brand new LED lights
- Close to Town Hall, Pitt St Mall, World Square etc
- Available now