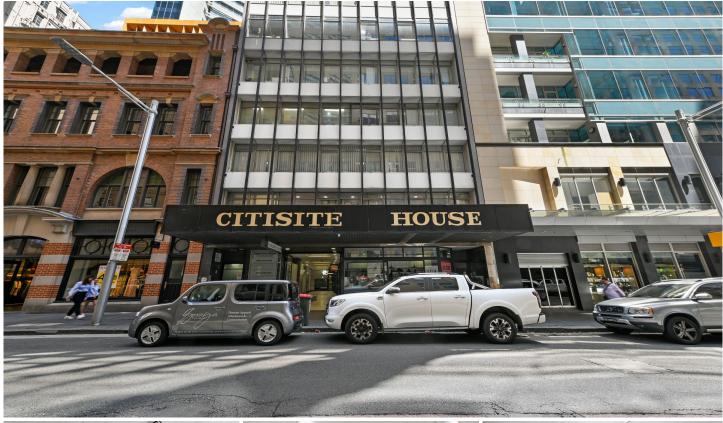

## Level 6/601/155 Castlereagh Street Sydney NSW

## Description

14 storey building plus a shopping arcade at street level, upgraded in 1984 and since strata subdivided into 33 lots. The building is serviced by two lifts and its amenities is located on each floor, including toilets and a tea room.