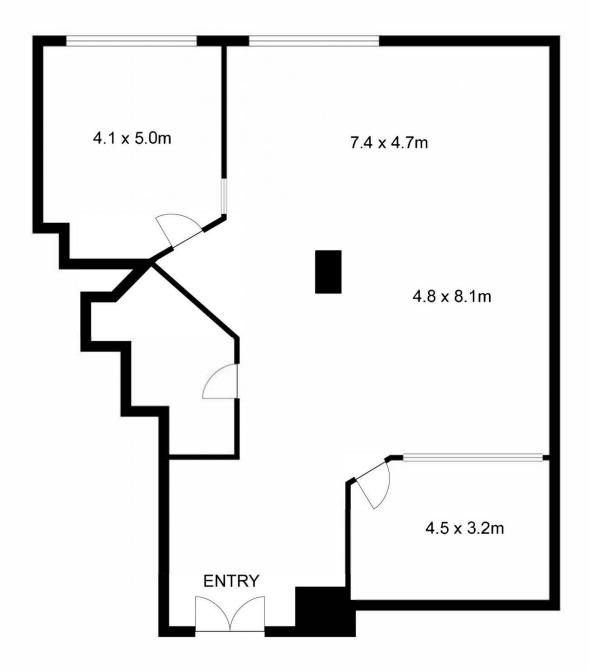

## Property particulars:

- Approx. 116m2
- Affordable rent
- Fit-out including reception area, board room and offices in addition to an open area
- Recently renovated with new painting, new carpet and brand new LED lights
- Close to Town Hall, Pitt St Mall, World Square etc
- Available now

## Description

14 storey building plus a shopping arcade at street level, upgraded in 1984 and since strata subdivided into 33 lots. The building is serviced by two lifts and its amenities is located on each floor, including toilets and a tea room.

Price : Contact Agent Building Size : 116 sqm

**View**: https://www.drakeproperty.com/lease/ns

w/sydney-city/sydney/commercial/offices

/7933533

Joy Huang 02 9283 6280

Location

Scale in metres. Indicative only. Dimensions are approximate. All information contained herein is gathered from sources we believe to be reliable. However we cannot guarantee its accuracy and interested persons should rely on their own enquiries.