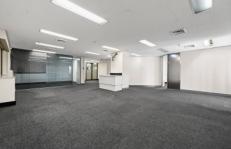

## Property particulars:

- Approx. 116m2
- Affordable rent
- Fit-out including reception area, board room and offices in addition to an open area
- Recently renovated with new painting, new carpet and brand new LED lights
- Close to Town Hall, Pitt St Mall, World Square etc
- Available now