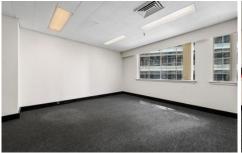

## Property particulars:

- Approx. 116m2
- Affordable rent
- Fit-out including reception area, board room and offices in addition to an open area
- Recently renovated with new painting, new carpet and brand new LED lights
- Close to Town Hall, Pitt St Mall, World Square etc
- Available now