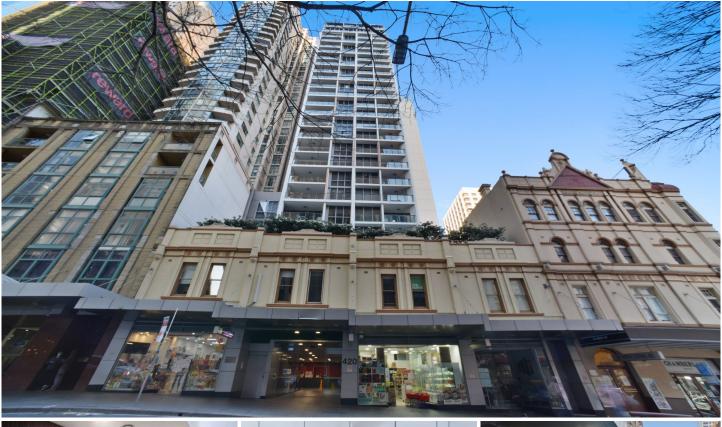

## Level 10/105/420 Pitt Street Sydney NSW

- \* Approx. 63sqm
- \* Two partitioned rooms and open area
- \* Quality fit out
- \* Close to Central Station, Family Court, World Square and China Town

- \* Bright natural light

  \* Located in busy Thai Town area

  \* Floor utilities include kitchenette and disable toilet
- \* Gym with shower and WC in the building

420-426 Pitt Street is a 27 storey building comprising 108 mixed residential apartments, 20 commercial offices and 3 retail stores.