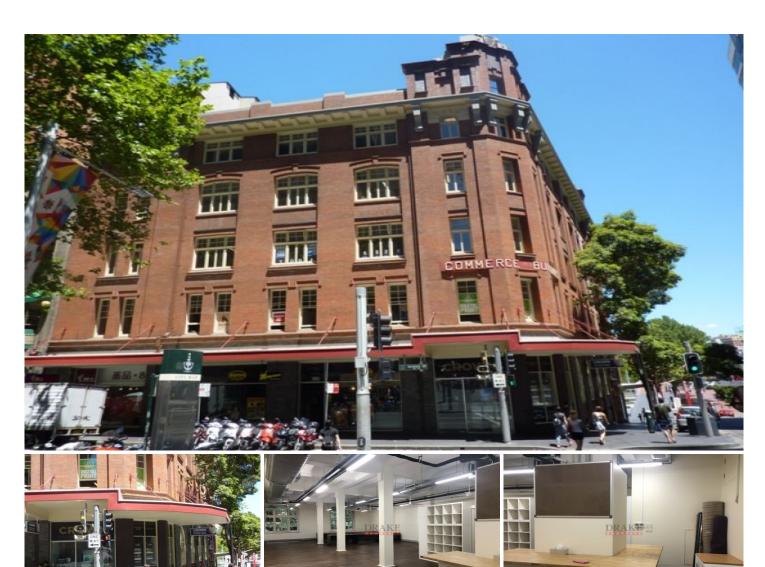

- \* Boutique Office of 164.3m2
- \* Extra High Ceiling with Plenty Natural Light
- \* Affordable rent
- \* Lift access, private kitchenette and private bathrooms
- \* Attractive incentives

Located on the north eastern corner with great natural light and ventilation, this 164.3 m2 office will impress you with its combined boutique feature arising from modern refurbishment and heritage facade. Extra high ceiling with fans, wrapping round timber frame windows and warehouse style internal structure will rejuvenate your creativity in laying out your working space.

345B Sussex Street (Commerce Building) is positioned on the corner of Liverpool and Sussex Streets, conveniently sitting in the middle of the major amenities. Chinatown is a Price : Contact agent Building Size : 164 sqm